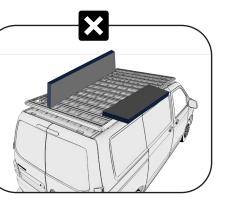

#### LOADING AND WEIGHT DISTRIBUTION

IN PRINCIPLE, THE ROOF LOAD OF THE VEHICLE MANUFACTURER APPLIES AND MUST NOT BE EXCEEDED (INCLUDING THE WEIGHT OF THE ROOF RACK 20,9 KG). IN OFFROAD USE THE MAXIMUM LOAD CAPACITY OF THE ROOF RACK IS REDUCED BY 50%. LOADING MUST NOT TAKE PLACE SELECTIVELY. BUT MUST BE DISTRIBUTED EVENLY ON THE ROOF RACK INSTEAD. NO ONE-SIDED LOADING. THIS CAN HAVE A HUGE IMPACT ON THE DRIVING AND BRAKING PROPERTIES OF THE VEHICLE. THE LOAD TO BE TRANSPORTED MUST BE SECURELY LASHED USING APPROVED TENSIONING DEVICES.