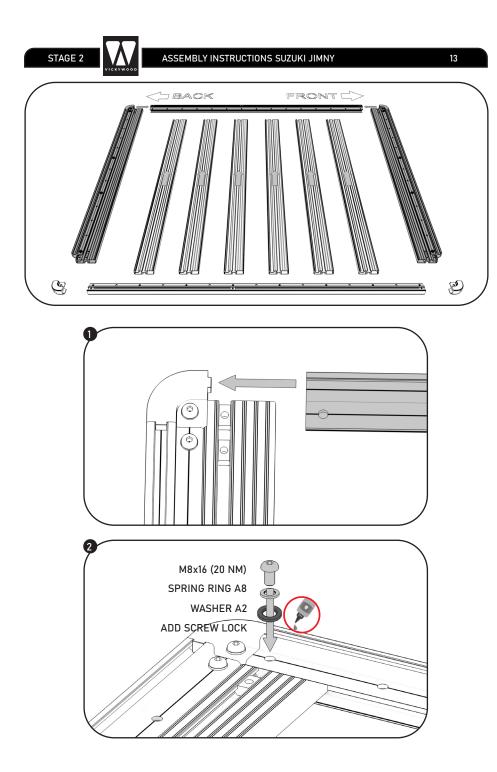

REQUIRED TOOLS

ASSEMBLY INSTRUCTIONS SUZUKI JIMNY

 $\bigcirc$ 

3

PARTS: 1. BOTTOM PROFILE B12A -8 PCS. 2. SIDE PROFILE S12A - 2 PCS. 3. SIDE PROFILE S14A - 2 PCS. 4. WASHER- DIN 125-1 - A2 -40 PCS. 5. SPRING RING - DIN 128 - A8 -40 PCS. 6. BOLT- ISO 7380-1 - M8 X 14 -40 PCS. 7. T NUT WITH SPRING LEAF M8 -40 PCS. 8. CORNER - 4 PCS. 9. SCREW LOCK 10. SJ MOUNT 1 - 6 PCS. 11. SJ MOUNT 2 - 6 PCS. 12. SEALING RUBBER 1 - 6 PCS. 13. SEALING RUBBER 2 - 6 PCS. 14. CAGE NUT M6 - 6 PCS. 15. BOLT M6 X 20 - 6 PCS. 16. LOCK WASHER DIN 128 A6 -6 PCS. (12) 16) 13 Q

> F (14)

> > Ŵ

4

STAGE 2 ASSEMBLY INST

ASSEMBLY INSTRUCTIONS SUZUKI JIMNY

ASSEMBLY INSTRUCTIONS SUZUKI JIMNY

STAGE 3

17