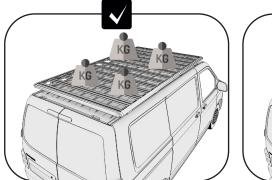

#### LOADING AND WEIGHT DISTRIBUTION

IN PRINCIPLE, THE ROOF LOAD OF THE VEHICLE MANUFACTURER APPLIES AND MUST NOT BE EXCEEDED (INCLUDING THE WEIGHT OF THE ROOF RACK 20,9 KG). IN OFFROAD USE THE MAXIMUM LOAD CAPACITY OF THE ROOF RACK IS REDUCED BY 50%. LOADING MUST NOT TAKE PLACE SELECTIVELY. BUT MUST BE DISTRIBUTED EVENLY ON THE ROOF RACK INSTEAD. NO ONE-SIDED LOADING. THIS CAN HAVE A HUGE IMPACT ON THE DRIVING AND BRAKING PROPERTIES OF THE VEHICLE. THE LOAD TO BE TRANSPORTED MUST BE SECURELY LASHED USING APPROVED TENSIONING DEVICES.