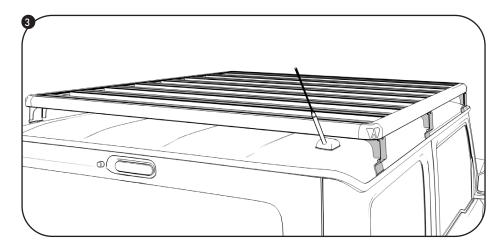

VE ANY QUERIES REGARDING THE INSTALLATION OF THIS PRODUCT.



REQUIRED TOOLS



ASSEMBLY INSTRUCTIONS SUZUKI JIMNY

 $\bigcirc$ 

3





PARTS: 1. BOTTOM PROFILE B12A -8 PCS. 2. SIDE PROFILE S12A - 2 PCS. 3. SIDE PROFILE S14A - 2 PCS. 4. WASHER- DIN 125-1 - A2 -40 PCS. 5. SPRING RING - DIN 128 - A8 -40 PCS. 6. BOLT- ISO 7380-1 - M8 X 14 -40 PCS. 7. T NUT WITH SPRING LEAF M8 -40 PCS. 8. CORNER - 4 PCS. 9. SCREW LOCK 10. SJ MOUNT 1 - 6 PCS. 11. SJ MOUNT 2 - 6 PCS. 12. SEALING RUBBER 1 - 6 PCS. 13. SEALING RUBBER 2 - 6 PCS. 14. CAGE NUT M6 - 6 PCS. 15. BOLT M6 X 20 - 6 PCS. 16. LOCK WASHER DIN 128 A6 -6 PCS. (12) 16) 13 Q

> F (14)

> > Ŵ



4



















STAGE 2 ASSEMBLY INST

ASSEMBLY INSTRUCTIONS SUZUKI JIMNY











ASSEMBLY INSTRUCTIONS SUZUKI JIMNY

STAGE 3

17























NOTES:

#### LOADING AND WEIGHT DISTRIBUTION

IN PRINCIPLE, THE ROOF LOAD OF THE VEHICLE MANUFACTURER APPLIES AND MUST NOT BE EXCEEDED (INCLUDING THE WEIGHT OF THE ROOF RACK 20,9 KG). IN OFFROAD USE THE MAXIMUM LOAD CAPACITY OF THE ROOF RACK IS REDUCED BY 50%. LOADING MUST NOT TAKE PLACE SELECTIVELY. BUT MUST BE DISTRIBUTED EVENLY ON THE ROOF RACK INSTEAD. NO ONE-SIDED LOADING. THIS CAN HAVE A HUGE IMPACT ON THE DRIVING AND BRAKING PROPERTIES OF THE VEHICLE. THE LOAD TO BE TRANSPORTED MUST BE SECURELY LASHED USING APPROVED TENSIONING DEVICES.









## USAGE AND IMPORTANT INFORMATION

- BE AWARE OF THE CHANGED VEHICLE HEIGHT
- RECOMMENDED TOP SPEED WITH ROOF RACK:
- WITHOUT ADDITIONAL LOAD: 100 KM/H WITH ADDITIONAL LOAD: 80 KM/H
- DO NOT DRIVE THROUGH THE CAR WASH WITH YOUR ROOF