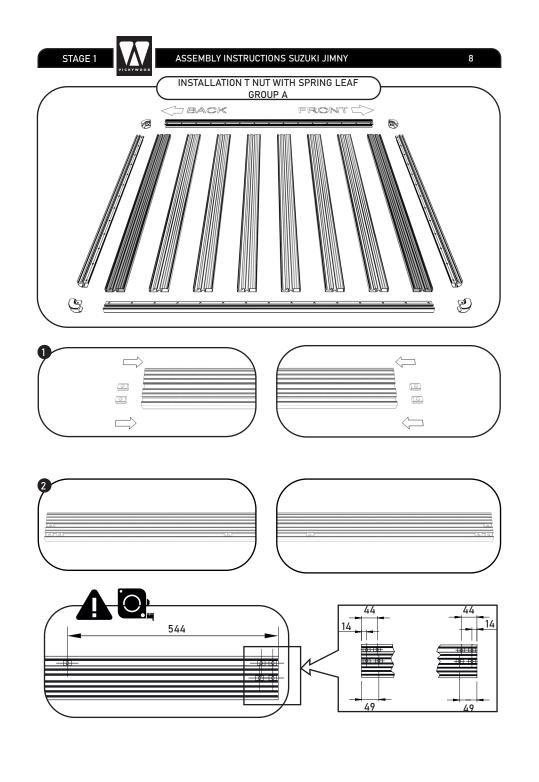

REQUIRED TOOLS

ASSEMBLY INSTRUCTIONS SUZUKI JIMNY

 $\bigcirc$ 

3

PARTS: 1. BOTTOM PROFILE B12A -8 PCS. 2. SIDE PROFILE S12A - 2 PCS. 3. SIDE PROFILE S14A - 2 PCS. 4. WASHER- DIN 125-1 - A2 -40 PCS. 5. SPRING RING - DIN 128 - A8 -40 PCS. 6. BOLT- ISO 7380-1 - M8 X 14 -40 PCS. 7. T NUT WITH SPRING LEAF M8 -40 PCS. 8. CORNER - 4 PCS. 9. SCREW LOCK 10. SJ MOUNT 1 - 6 PCS. 11. SJ MOUNT 2 - 6 PCS. 12. SEALING RUBBER 1 - 6 PCS. 13. SEALING RUBBER 2 - 6 PCS. 14. CAGE NUT M6 - 6 PCS. 15. BOLT M6 X 20 - 6 PCS. 16. LOCK WASHER DIN 128 A6 -6 PCS. (12) 16) 13 Q