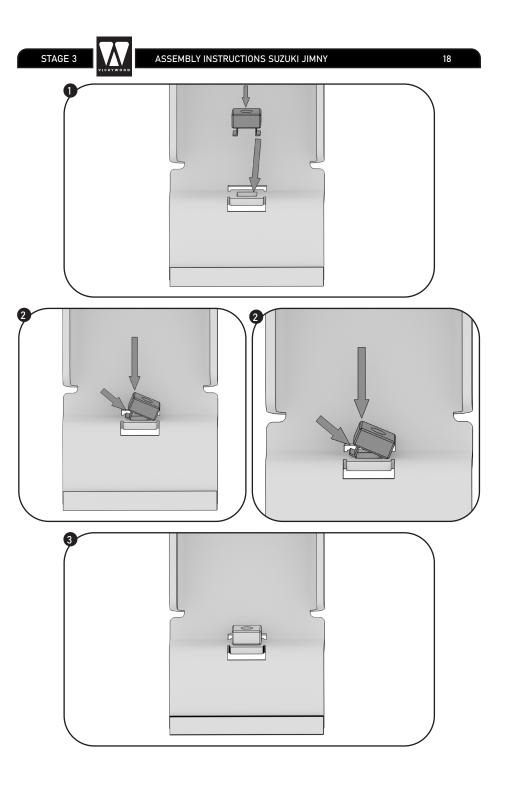

> F (14)

> > Ŵ

4

STAGE 2 ASSEMBLY INST

ASSEMBLY INSTRUCTIONS SUZUKI JIMNY

ASSEMBLY INSTRUCTIONS SUZUKI JIMNY

STAGE 3

17