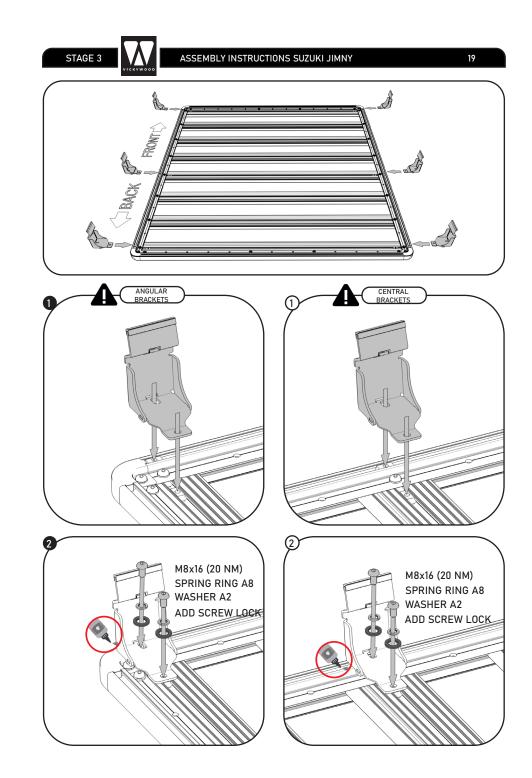

D YOU HAVE ANY QUERIES REGARDING THE INSTALLATION OF THIS PRODUCT.



REQUIRED TOOLS



ASSEMBLY INSTRUCTIONS SUZUKI JIMNY

 $\bigcirc$ 

3





PARTS: 1. BOTTOM PROFILE B12A -8 PCS. 2. SIDE PROFILE S12A - 2 PCS. 3. SIDE PROFILE S14A - 2 PCS. 4. WASHER- DIN 125-1 - A2 -40 PCS. 5. SPRING RING - DIN 128 - A8 -40 PCS. 6. BOLT- ISO 7380-1 - M8 X 14 -40 PCS. 7. T NUT WITH SPRING LEAF M8 -40 PCS. 8. CORNER - 4 PCS. 9. SCREW LOCK 10. SJ MOUNT 1 - 6 PCS. 11. SJ MOUNT 2 - 6 PCS. 12. SEALING RUBBER 1 - 6 PCS. 13. SEALING RUBBER 2 - 6 PCS. 14. CAGE NUT M6 - 6 PCS. 15. BOLT M6 X 20 - 6 PCS. 16. LOCK WASHER DIN 128 A6 -6 PCS. (12) 16) 13 Q

> F (14)

> > Ŵ



4



















STAGE 2 ASSEMBLY INST

ASSEMBLY INSTRUCTIONS SUZUKI JIMNY











ASSEMBLY INSTRUCTIONS SUZUKI JIMNY

STAGE 3

17























NOTES:

#### LOADING AND WEIGHT DISTRIBUTION

IN PRINCIPLE, THE ROOF LOAD OF THE VEHICLE MANUFACTURER APPLIES AND MUST NOT BE EXCEEDED (INCLUDING THE WEIGHT OF THE ROOF RACK 20,9 KG). IN OFFROAD USE THE MAXIMUM LOAD CAPACITY OF THE ROOF RACK IS REDUCED BY 50%. LOADING MUST NOT TAKE PLACE SELECTIVELY. BUT MUST BE DISTRIBUTED EVENLY ON THE ROOF RACK INSTEAD. NO ONE-SIDED LOADING. THIS CAN HAVE A HUGE IMPACT ON THE DRIVING AND BRAKING PROPERTIES OF THE VEHICLE. THE LOAD TO BE TRANSPORTED MUST BE SECURELY LASHED USING APPROVED TENSIONING DEVICES.









## USAGE AND IMPORTANT INFORMATION

- BE AWARE OF THE CHANGED VEHICLE HEIGHT
- RECOMMENDED TOP SPEED WITH ROOF RACK:
- WITHOUT ADDITIONAL LOAD: 100 KM/H WITH ADDITIONAL LOAD: 80 KM/H
- DO NOT DRIVE THROUGH THE CAR WASH WITH YO