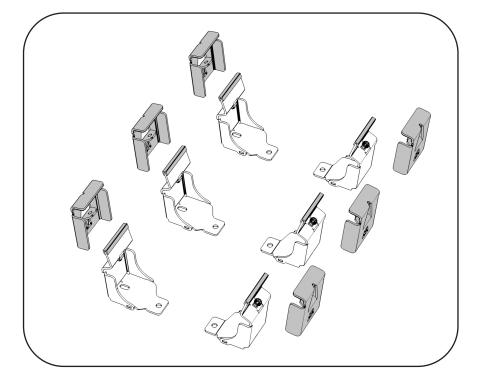

REQUIRED TOOLS

ASSEMBLY INSTRUCTIONS SUZUKI JIMNY

 $\bigcirc$ 

3

PARTS: 1. BOTTOM PROFILE B12A -8 PCS. 2. SIDE PROFILE S12A - 2 PCS. 3. SIDE PROFILE S14A - 2 PCS. 4. WASHER- DIN 125-1 - A2 -40 PCS. 5. SPRING RING - DIN 128 - A8 -40 PCS. 6. BOLT- ISO 7380-1 - M8 X 14 -40 PCS. 7. T NUT WITH SPRING LEAF M8 -40 PCS. 8. CORNER - 4 PCS. 9. SCREW LOCK 10. SJ MOUNT 1 - 6 PCS. 11. SJ MOUNT 2 - 6 PCS. 12. SEALING RUBBER 1 - 6 PCS. 13. SEALING RUBBER 2 - 6 PCS. 14. CAGE NUT M6 - 6 PCS. 15. BOLT M6 X 20 - 6 PCS. 16. LOCK WASHER DIN 128 A6 -6 PCS. (12) 16) 13 Q