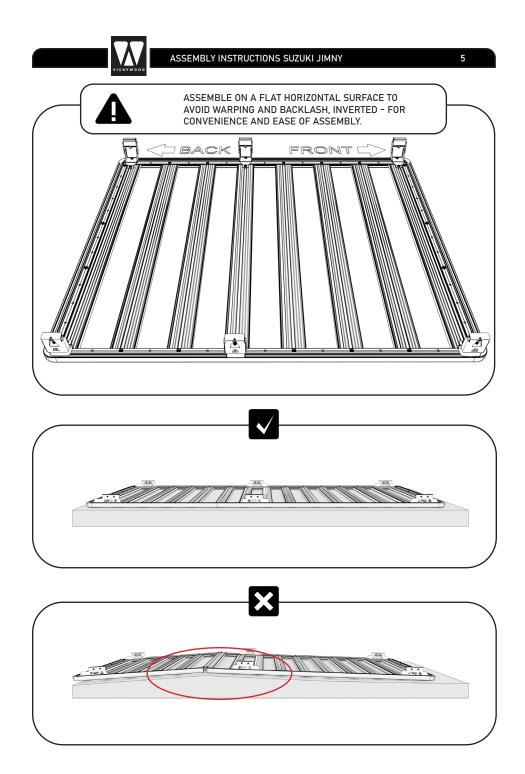

L NOT ASSUME RESPONSIBILITY FOR ANY DAMAGES RESULTING FROM FAILURE TO ADHERE TO THESE INSTALLATION INSTRUCTIONS. FEEL FREE TO CONTACT US SHOULD YOU HAVE ANY QUERIES REGARDING THE INSTALLATION OF THIS PRODUCT.



REQUIRED TOOLS



ASSEMBLY INSTRUCTIONS SUZUKI JIMNY

 $\bigcirc$ 

3





PARTS: 1. BOTTOM PROFILE B12A -8 PCS. 2. SIDE PROFILE S12A - 2 PCS. 3. SIDE PROFILE S14A - 2 PCS. 4. WASHER- DIN 125-1 - A2 -40 PCS. 5. SPRING RING - DIN 128 - A8 -40 PCS. 6. BOLT- ISO 7380-1 - M8 X 14 -40 PCS. 7. T NUT WITH SPRING LEAF M8 -40 PCS. 8. CORNER - 4 PCS. 9. SCREW LOCK 10. SJ MOUNT 1 - 6 PCS. 11. SJ MOUNT 2 - 6 PCS. 12. SEALING RUBBER 1 - 6 PCS. 13. SEALING RUBBER 2 - 6 PCS. 14. CAGE NUT M6 - 6 PCS. 15. BOLT M6 X 20 - 6 PCS. 16. LOCK WASHER DIN 128 A6 -6 PCS. (12) 16) 13 Q

> F (14)

> > Ŵ



4



















STAGE 2 ASSEMBLY INST

ASSEMBLY INSTRUCTIONS SUZUKI JIMNY











ASSEMBLY INSTRUCTIONS SUZUKI JIMNY

STAGE 3

17























NOTES:

#### LOADING AND WEIGHT DISTRIBUTION

IN PRINCIPLE, THE ROOF LOAD OF THE VEHICLE MANUFACTURER APPLIES AND MUST NOT BE EXCEEDED (INCLUDING THE WEIGHT OF THE ROOF RACK 20,9 KG). IN OFFROAD USE THE MAXIMUM LOAD CAPACITY OF THE ROOF RACK IS REDUCED BY 50%. LOADING MUST NOT TAKE PLACE SELECTIVELY. BUT MUST BE DISTRIBUTED EVENLY ON THE ROOF RACK INSTEAD. NO ONE-SIDED LOADING. THIS CAN HAVE A HUGE IMPACT ON THE DRIVING AND BRAKING PROPERTIES OF THE VEHICLE. THE LOAD TO BE TRANSPORTED MUST BE SECURELY LASHED USING APPROVED TENSIONING DEVICES.









## USAGE AND IMPORTANT INFORMATION

- BE AWARE OF THE CHANGED VEHICLE HEIGHT
- RECOM