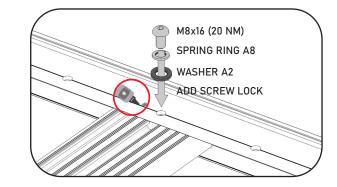

REQUIRED TOOLS

ASSEMBLY INSTRUCTIONS SUZUKI JIMNY

 $\bigcirc$ 

3

PARTS: 1. BOTTOM PROFILE B12A -8 PCS. 2. SIDE PROFILE S12A - 2 PCS. 3. SIDE PROFILE S14A - 2 PCS. 4. WASHER- DIN 125-1 - A2 -40 PCS. 5. SPRING RING - DIN 128 - A8 -40 PCS. 6. BOLT- ISO 7380-1 - M8 X 14 -40 PCS. 7. T NUT WITH SPRING LEAF M8 -40 PCS. 8. CORNER - 4 PCS. 9. SCREW LOCK 10. SJ MOUNT 1 - 6 PCS. 11. SJ MOUNT 2 - 6 PCS. 12. SEALING RUBBER 1 - 6 PCS. 13. SEALING RUBBER 2 - 6 PCS. 14. CAGE NUT M6 - 6 PCS. 15. BOLT M6 X 20 - 6 PCS. 16. LOCK WASHER DIN 128 A6 -6 PCS. (12) 16) 13 Q

> F (14)

> > Ŵ

4

STAGE 2 ASSEMBLY INST

ASSEMBLY INSTRUCTIONS SUZUKI JIMNY

ASSEMBLY INSTRUCTIONS SUZUKI JIMNY

STAGE 3

17