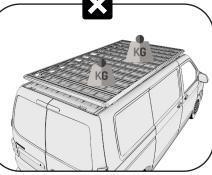

#### LOADING AND WEIGHT DISTRIBUTION

IN PRINCIPLE, THE ROOF LOAD OF THE VEHICLE MANUFACTURER APPLIES AND MUST NOT BE EXCEEDED (INCLUDING THE WEIGHT OF THE ROOF RACK 20,9 KG). IN OFFROAD USE THE MAXIMUM LOAD CAPACITY OF THE ROOF RACK IS REDUCED BY 50%. LOADING MUST NOT TAKE PLACE SELECTIVELY. BUT MUST BE DISTRIBUTED EVENLY ON THE ROOF RACK INSTEAD. NO ONE-SIDED LOADING. THIS CAN HAVE A HUGE IMPACT ON THE DRIVING AND BRAKING PROPERTIES OF THE VEHICLE. THE LOAD TO BE TRANSPORTED MUST BE SECURELY LASHED USING APPROVED TENSIONING DEVICES.