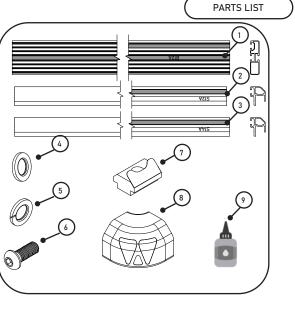

REQUIRED TOOLS

ASSEMBLY INSTRUCTIONS SUZUKI JIMNY

 $\bigcirc$ 

3

PARTS: 1. BOTTOM PROFILE B12A -8 PCS. 2. SIDE PROFILE S12A - 2 PCS. 3. SIDE PROFILE S14A - 2 PCS. 4. WASHER- DIN 125-1 - A2 -40 PCS. 5. SPRING RING - DIN 128 - A8 -40 PCS. 6. BOLT- ISO 7380-1 - M8 X 14 -40 PCS. 7. T NUT WITH SPRING LEAF M8 -40 PCS. 8. CORNER - 4 PCS. 9. SCREW LOCK 10. SJ MOUNT 1 - 6 PCS. 11. SJ MOUNT 2 - 6 PCS. 12. SEALING RUBBER 1 - 6 PCS. 13. SEALING RUBBER 2 - 6 PCS. 14. CAGE NUT M6 - 6 PCS. 15. BOLT M6 X 20 - 6 PCS. 16. LOCK WASHER DIN 128 A6 -6 PCS. (12) 16) 13 Q