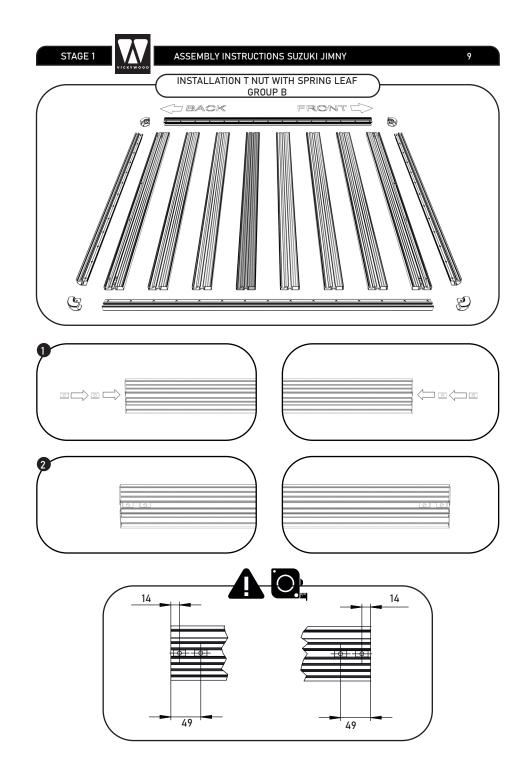

REQUIRED TOOLS

ASSEMBLY INSTRUCTIONS SUZUKI JIMNY

 $\bigcirc$ 

3

PARTS: 1. BOTTOM PROFILE B12A -8 PCS. 2. SIDE PROFILE S12A - 2 PCS. 3. SIDE PROFILE S14A - 2 PCS. 4. WASHER- DIN 125-1 - A2 -40 PCS. 5. SPRING RING - DIN 128 - A8 -40 PCS. 6. BOLT- ISO 7380-1 - M8 X 14 -40 PCS. 7. T NUT WITH SPRING LEAF M8 -40 PCS. 8. CORNER - 4 PCS. 9. SCREW LOCK 10. SJ MOUNT 1 - 6 PCS. 11. SJ MOUNT 2 - 6 PCS. 12. SEALING RUBBER 1 - 6 PCS. 13. SEALING RUBBER 2 - 6 PCS. 14. CAGE NUT M6 - 6 PCS. 15. BOLT M6 X 20 - 6 PCS. 16. LOCK WASHER DIN 128 A6 -6 PCS. (12) 16) 13 Q