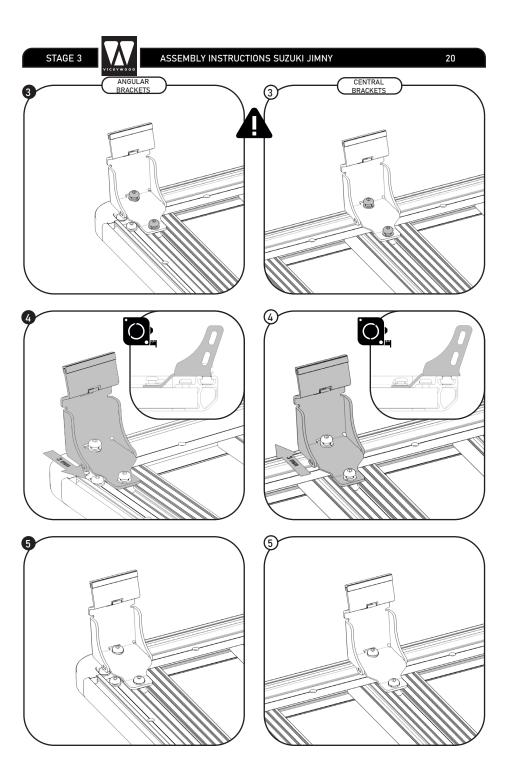

YOU HAVE ANY QUERIES REGARDING THE INSTALLATION OF THIS PRODUCT.



REQUIRED TOOLS



ASSEMBLY INSTRUCTIONS SUZUKI JIMNY

 $\bigcirc$ 

3





PARTS: 1. BOTTOM PROFILE B12A -8 PCS. 2. SIDE PROFILE S12A - 2 PCS. 3. SIDE PROFILE S14A - 2 PCS. 4. WASHER- DIN 125-1 - A2 -40 PCS. 5. SPRING RING - DIN 128 - A8 -40 PCS. 6. BOLT- ISO 7380-1 - M8 X 14 -40 PCS. 7. T NUT WITH SPRING LEAF M8 -40 PCS. 8. CORNER - 4 PCS. 9. SCREW LOCK 10. SJ MOUNT 1 - 6 PCS. 11. SJ MOUNT 2 - 6 PCS. 12. SEALING RUBBER 1 - 6 PCS. 13. SEALING RUBBER 2 - 6 PCS. 14. CAGE NUT M6 - 6 PCS. 15. BOLT M6 X 20 - 6 PCS. 16. LOCK WASHER DIN 128 A6 -6 PCS. (12) 16) 13 Q

> F (14)

> > Ŵ



4



















STAGE 2 ASSEMBLY INST

ASSEMBLY INSTRUCTIONS SUZUKI JIMNY











ASSEMBLY INSTRUCTIONS SUZUKI JIMNY

STAGE 3

17























NOTES:

#### LOADING AND WEIGHT DISTRIBUTION

IN PRINCIPLE, THE ROOF LOAD OF THE VEHICLE MANUFACTURER APPLIES AND MUST NOT BE EXCEEDED (INCLUDING THE WEIGHT OF THE ROOF RACK 20,9 KG). IN OFFROAD USE THE MAXIMUM LOAD CAPACITY OF THE ROOF RACK IS REDUCED BY 50%. LOADING MUST NOT TAKE PLACE SELECTIVELY. BUT MUST BE DISTRIBUTED EVENLY ON THE ROOF RACK INSTEAD. NO ONE-SIDED LOADING. THIS CAN HAVE A HUGE IMPACT ON THE DRIVING AND BRAKING PROPERTIES OF THE VEHICLE. THE LOAD TO BE TRANSPORTED MUST BE SECURELY LASHED USING APPROVED TENSIONING DEVICES.









## USAGE AND IMPORTANT INFORMATION

- BE AWARE OF THE CHANGED VEHICLE HEIGHT
- RECOMMENDED TOP SPEED WITH ROOF RACK:
- WITHOUT ADDITIONAL LOAD: 100 KM/H WITH ADDITIONAL LOAD: 80 KM/H
- DO NOT DRIVE THROUGH THE CAR WASH WITH YOUR