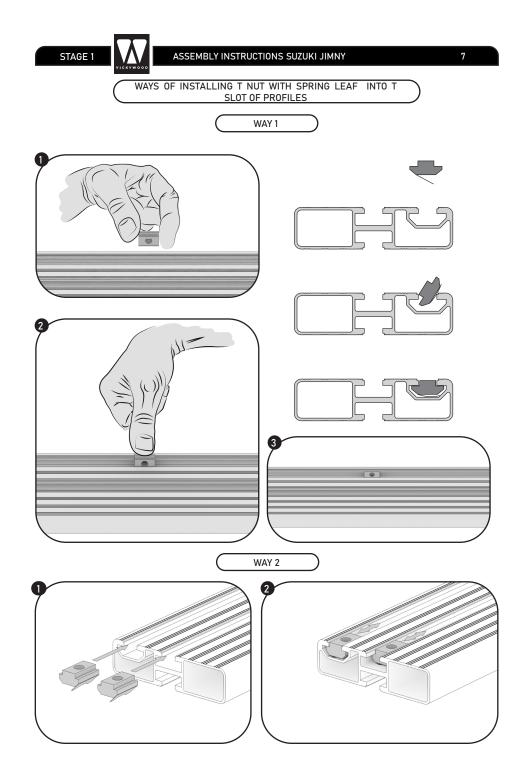

T ASSUME RESPONSIBILITY FOR ANY DAMAGES RESULTING FROM FAILURE TO ADHERE TO THESE INSTALLATION INSTRUCTIONS. FEEL FREE TO CONTACT US SHOULD YOU HAVE ANY QUERIES REGARDING THE INSTALLATION OF THIS PRODUCT.



REQUIRED TOOLS



ASSEMBLY INSTRUCTIONS SUZUKI JIMNY

 $\bigcirc$ 

3





PARTS: 1. BOTTOM PROFILE B12A -8 PCS. 2. SIDE PROFILE S12A - 2 PCS. 3. SIDE PROFILE S14A - 2 PCS. 4. WASHER- DIN 125-1 - A2 -40 PCS. 5. SPRING RING - DIN 128 - A8 -40 PCS. 6. BOLT- ISO 7380-1 - M8 X 14 -40 PCS. 7. T NUT WITH SPRING LEAF M8 -40 PCS. 8. CORNER - 4 PCS. 9. SCREW LOCK 10. SJ MOUNT 1 - 6 PCS. 11. SJ MOUNT 2 - 6 PCS. 12. SEALING RUBBER 1 - 6 PCS. 13. SEALING RUBBER 2 - 6 PCS. 14. CAGE NUT M6 - 6 PCS. 15. BOLT M6 X 20 - 6 PCS. 16. LOCK WASHER DIN 128 A6 -6 PCS. (12) 16) 13 Q

> F (14)

> > Ŵ



4



















STAGE 2 ASSEMBLY INST

ASSEMBLY INSTRUCTIONS SUZUKI JIMNY











ASSEMBLY INSTRUCTIONS SUZUKI JIMNY

STAGE 3

17























NOTES:

#### LOADING AND WEIGHT DISTRIBUTION

IN PRINCIPLE, THE ROOF LOAD OF THE VEHICLE MANUFACTURER APPLIES AND MUST NOT BE EXCEEDED (INCLUDING THE WEIGHT OF THE ROOF RACK 20,9 KG). IN OFFROAD USE THE MAXIMUM LOAD CAPACITY OF THE ROOF RACK IS REDUCED BY 50%. LOADING MUST NOT TAKE PLACE SELECTIVELY. BUT MUST BE DISTRIBUTED EVENLY ON THE ROOF RACK INSTEAD. NO ONE-SIDED LOADING. THIS CAN HAVE A HUGE IMPACT ON THE DRIVING AND BRAKING PROPERTIES OF THE VEHICLE. THE LOAD TO BE TRANSPORTED MUST BE SECURELY LASHED USING APPROVED TENSIONING DEVICES.









## USAGE AND IMPORTANT INFORMATION

- BE AWARE OF THE CHANGED VEHICLE HEIGHT
- RECOMMEND