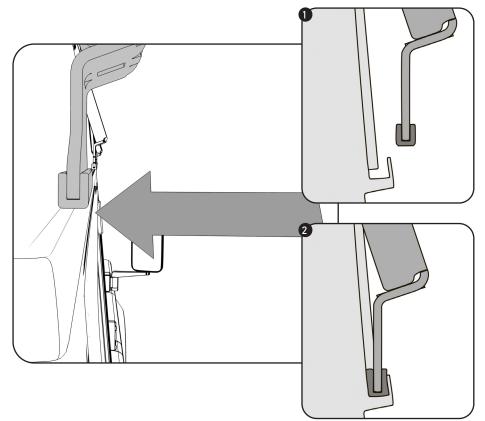

> F (14)

> > Ŵ

4

STAGE 2 ASSEMBLY INST

ASSEMBLY INSTRUCTIONS SUZUKI JIMNY

ASSEMBLY INSTRUCTIONS SUZUKI JIMNY

STAGE 3

17