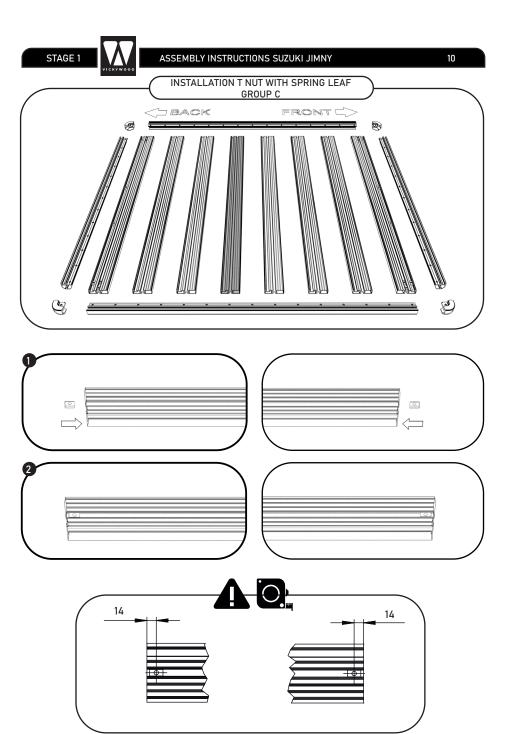

REQUIRED TOOLS

ASSEMBLY INSTRUCTIONS SUZUKI JIMNY

 $\bigcirc$ 

3

PARTS: 1. BOTTOM PROFILE B12A -8 PCS. 2. SIDE PROFILE S12A - 2 PCS. 3. SIDE PROFILE S14A - 2 PCS. 4. WASHER- DIN 125-1 - A2 -40 PCS. 5. SPRING RING - DIN 128 - A8 -40 PCS. 6. BOLT- ISO 7380-1 - M8 X 14 -40 PCS. 7. T NUT WITH SPRING LEAF M8 -40 PCS. 8. CORNER - 4 PCS. 9. SCREW LOCK 10. SJ MOUNT 1 - 6 PCS. 11. SJ MOUNT 2 - 6 PCS. 12. SEALING RUBBER 1 - 6 PCS. 13. SEALING RUBBER 2 - 6 PCS. 14. CAGE NUT M6 - 6 PCS. 15. BOLT M6 X 20 - 6 PCS. 16. LOCK WASHER DIN 128 A6 -6 PCS. (12) 16) 13 Q