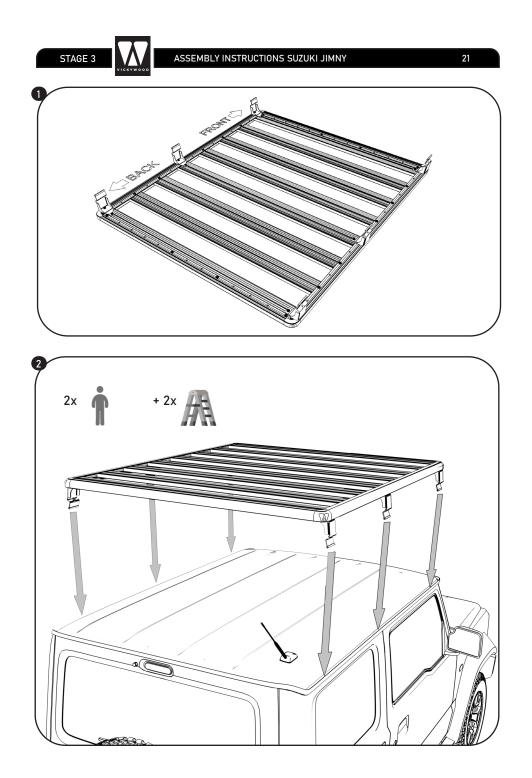

U HAVE ANY QUERIES REGARDING THE INSTALLATION OF THIS PRODUCT.



REQUIRED TOOLS



ASSEMBLY INSTRUCTIONS SUZUKI JIMNY

 $\bigcirc$ 

3





PARTS: 1. BOTTOM PROFILE B12A -8 PCS. 2. SIDE PROFILE S12A - 2 PCS. 3. SIDE PROFILE S14A - 2 PCS. 4. WASHER- DIN 125-1 - A2 -40 PCS. 5. SPRING RING - DIN 128 - A8 -40 PCS. 6. BOLT- ISO 7380-1 - M8 X 14 -40 PCS. 7. T NUT WITH SPRING LEAF M8 -40 PCS. 8. CORNER - 4 PCS. 9. SCREW LOCK 10. SJ MOUNT 1 - 6 PCS. 11. SJ MOUNT 2 - 6 PCS. 12. SEALING RUBBER 1 - 6 PCS. 13. SEALING RUBBER 2 - 6 PCS. 14. CAGE NUT M6 - 6 PCS. 15. BOLT M6 X 20 - 6 PCS. 16. LOCK WASHER DIN 128 A6 -6 PCS. (12) 16) 13 Q

> F (14)

> > Ŵ



4



















STAGE 2 ASSEMBLY INST

ASSEMBLY INSTRUCTIONS SUZUKI JIMNY











ASSEMBLY INSTRUCTIONS SUZUKI JIMNY

STAGE 3

17























NOTES:

#### LOADING AND WEIGHT DISTRIBUTION

IN PRINCIPLE, THE ROOF LOAD OF THE VEHICLE MANUFACTURER APPLIES AND MUST NOT BE EXCEEDED (INCLUDING THE WEIGHT OF THE ROOF RACK 20,9 KG). IN OFFROAD USE THE MAXIMUM LOAD CAPACITY OF THE ROOF RACK IS REDUCED BY 50%. LOADING MUST NOT TAKE PLACE SELECTIVELY. BUT MUST BE DISTRIBUTED EVENLY ON THE ROOF RACK INSTEAD. NO ONE-SIDED LOADING. THIS CAN HAVE A HUGE IMPACT ON THE DRIVING AND BRAKING PROPERTIES OF THE VEHICLE. THE LOAD TO BE TRANSPORTED MUST BE SECURELY LASHED USING APPROVED TENSIONING DEVICES.









## USAGE AND IMPORTANT INFORMATION

- BE AWARE OF THE CHANGED VEHICLE HEIGHT
- RECOMMENDED TOP SPEED WITH ROOF RACK:
- WITHOUT ADDITIONAL LOAD: 100 KM/H WITH ADDITIONAL LOAD: 80 KM/H
- DO NOT DRIVE THROUGH THE CAR WASH WITH YOUR R