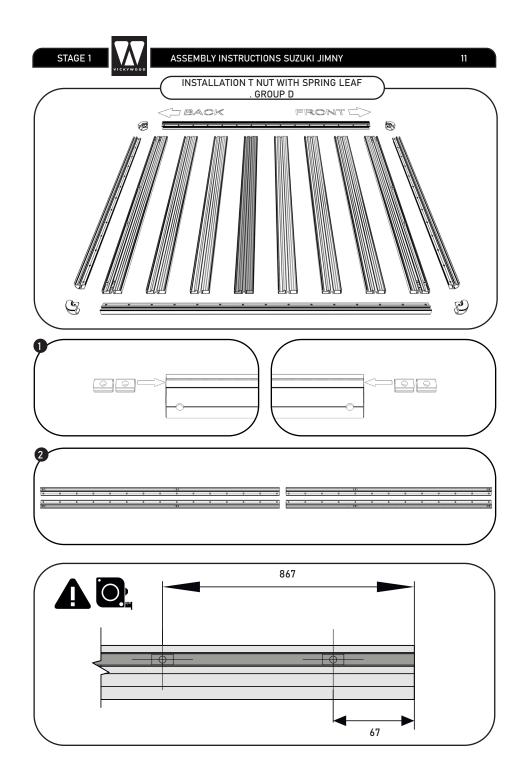

REQUIRED TOOLS

ASSEMBLY INSTRUCTIONS SUZUKI JIMNY

 $\bigcirc$ 

3

PARTS: 1. BOTTOM PROFILE B12A -8 PCS. 2. SIDE PROFILE S12A - 2 PCS. 3. SIDE PROFILE S14A - 2 PCS. 4. WASHER- DIN 125-1 - A2 -40 PCS. 5. SPRING RING - DIN 128 - A8 -40 PCS. 6. BOLT- ISO 7380-1 - M8 X 14 -40 PCS. 7. T NUT WITH SPRING LEAF M8 -40 PCS. 8. CORNER - 4 PCS. 9. SCREW LOCK 10. SJ MOUNT 1 - 6 PCS. 11. SJ MOUNT 2 - 6 PCS. 12. SEALING RUBBER 1 - 6 PCS. 13. SEALING RUBBER 2 - 6 PCS. 14. CAGE NUT M6 - 6 PCS. 15. BOLT M6 X 20 - 6 PCS. 16. LOCK WASHER DIN 128 A6 -6 PCS. (12) 16) 13 Q