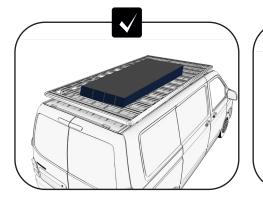

#### LOADING AND WEIGHT DISTRIBUTION

IN PRINCIPLE, THE ROOF LOAD OF THE VEHICLE MANUFACTURER APPLIES AND MUST NOT BE EXCEEDED (INCLUDING THE WEIGHT OF THE ROOF RACK 20,9 KG). IN OFFROAD USE THE MAXIMUM LOAD CAPACITY OF THE ROOF RACK IS REDUCED BY 50%. LOADING MUST NOT TAKE PLACE SELECTIVELY. BUT MUST BE DISTRIBUTED EVENLY ON THE ROOF RACK INSTEAD. NO ONE-SIDED LOADING. THIS CAN HAVE A HUGE IMPACT ON THE DRIVING AND BRAKING PROPERTIES OF THE VEHICLE. THE LOAD TO BE TRANSPORTED MUST BE SECURELY LASHED USING APPROVED TENSIONING DEVICES.