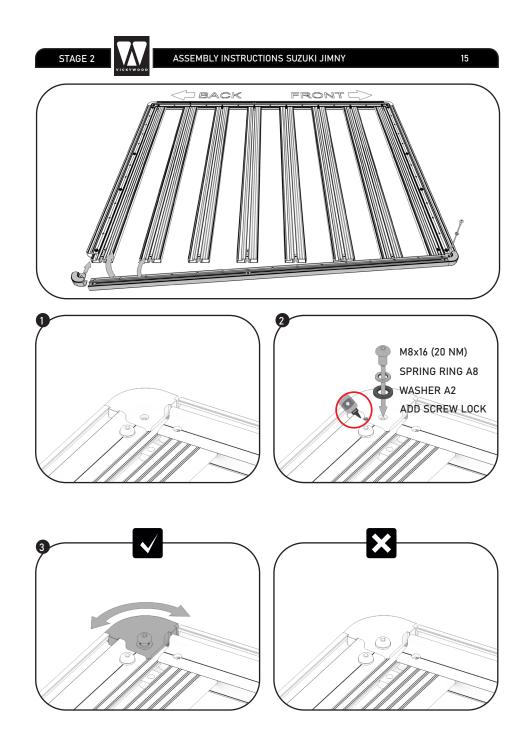

REQUIRED TOOLS

ASSEMBLY INSTRUCTIONS SUZUKI JIMNY

 $\bigcirc$ 

3

PARTS: 1. BOTTOM PROFILE B12A -8 PCS. 2. SIDE PROFILE S12A - 2 PCS. 3. SIDE PROFILE S14A - 2 PCS. 4. WASHER- DIN 125-1 - A2 -40 PCS. 5. SPRING RING - DIN 128 - A8 -40 PCS. 6. BOLT- ISO 7380-1 - M8 X 14 -40 PCS. 7. T NUT WITH SPRING LEAF M8 -40 PCS. 8. CORNER - 4 PCS. 9. SCREW LOCK 10. SJ MOUNT 1 - 6 PCS. 11. SJ MOUNT 2 - 6 PCS. 12. SEALING RUBBER 1 - 6 PCS. 13. SEALING RUBBER 2 - 6 PCS. 14. CAGE NUT M6 - 6 PCS. 15. BOLT M6 X 20 - 6 PCS. 16. LOCK WASHER DIN 128 A6 -6 PCS. (12) 16) 13 Q

> F (14)

> > Ŵ

4

STAGE 2 ASSEMBLY INST

ASSEMBLY INSTRUCTIONS SUZUKI JIMNY

ASSEMBLY INSTRUCTIONS SUZUKI JIMNY

STAGE 3

17