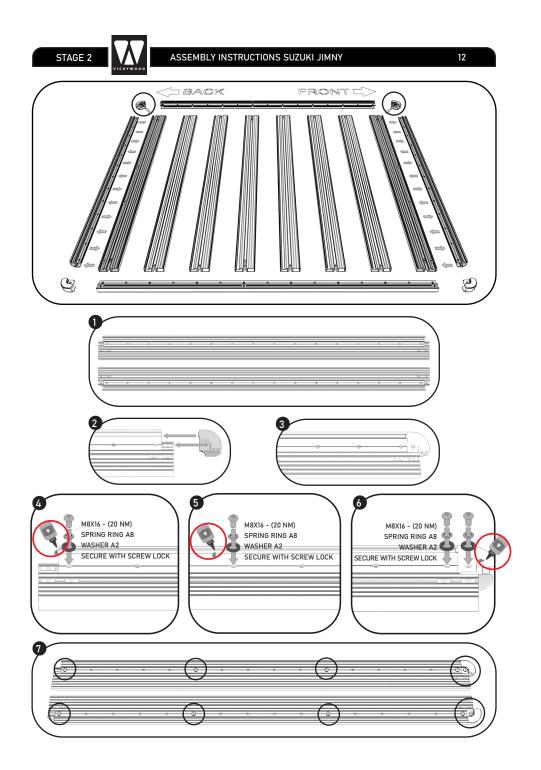

REQUIRED TOOLS

ASSEMBLY INSTRUCTIONS SUZUKI JIMNY

 $\bigcirc$ 

3

PARTS: 1. BOTTOM PROFILE B12A -8 PCS. 2. SIDE PROFILE S12A - 2 PCS. 3. SIDE PROFILE S14A - 2 PCS. 4. WASHER- DIN 125-1 - A2 -40 PCS. 5. SPRING RING - DIN 128 - A8 -40 PCS. 6. BOLT- ISO 7380-1 - M8 X 14 -40 PCS. 7. T NUT WITH SPRING LEAF M8 -40 PCS. 8. CORNER - 4 PCS. 9. SCREW LOCK 10. SJ MOUNT 1 - 6 PCS. 11. SJ MOUNT 2 - 6 PCS. 12. SEALING RUBBER 1 - 6 PCS. 13. SEALING RUBBER 2 - 6 PCS. 14. CAGE NUT M6 - 6 PCS. 15. BOLT M6 X 20 - 6 PCS. 16. LOCK WASHER DIN 128 A6 -6 PCS. (12) 16) 13 Q

> F (14)

> > Ŵ

4

STAGE 2 ASSEMBLY INST

ASSEMBLY INSTRUCTIONS SUZUKI JIMNY

ASSEMBLY INSTRUCTIONS SUZUKI JIMNY

STAGE 3

17