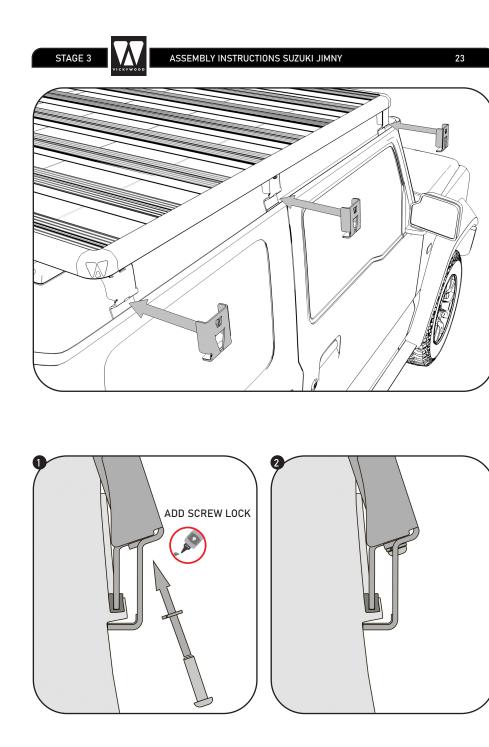

> F (14)

> > Ŵ

4

STAGE 2 ASSEMBLY INST

ASSEMBLY INSTRUCTIONS SUZUKI JIMNY

ASSEMBLY INSTRUCTIONS SUZUKI JIMNY

STAGE 3

17