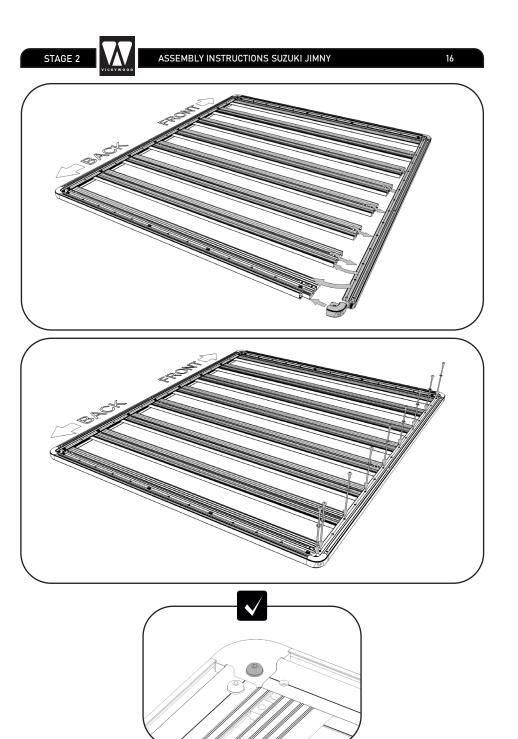

> F (14)

> > Ŵ

4

STAGE 2 ASSEMBLY INST

ASSEMBLY INSTRUCTIONS SUZUKI JIMNY

ASSEMBLY INSTRUCTIONS SUZUKI JIMNY

STAGE 3

17