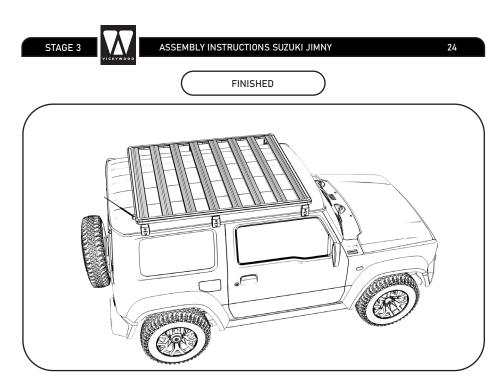

> F (14)

> > Ŵ

4

STAGE 2 ASSEMBLY INST

ASSEMBLY INSTRUCTIONS SUZUKI JIMNY

ASSEMBLY INSTRUCTIONS SUZUKI JIMNY

STAGE 3

17