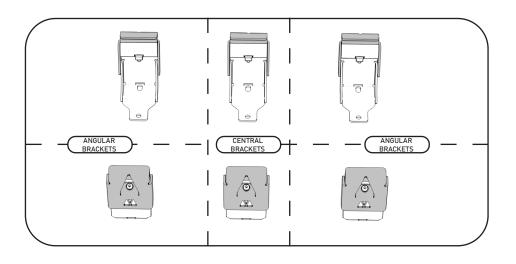

REQUIRED TOOLS

ASSEMBLY INSTRUCTIONS SUZUKI JIMNY

 $\bigcirc$ 

3

PARTS: 1. BOTTOM PROFILE B12A -8 PCS. 2. SIDE PROFILE S12A - 2 PCS. 3. SIDE PROFILE S14A - 2 PCS. 4. WASHER- DIN 125-1 - A2 -40 PCS. 5. SPRING RING - DIN 128 - A8 -40 PCS. 6. BOLT- ISO 7380-1 - M8 X 14 -40 PCS. 7. T NUT WITH SPRING LEAF M8 -40 PCS. 8. CORNER - 4 PCS. 9. SCREW LOCK 10. SJ MOUNT 1 - 6 PCS. 11. SJ MOUNT 2 - 6 PCS. 12. SEALING RUBBER 1 - 6 PCS. 13. SEALING RUBBER 2 - 6 PCS. 14. CAGE NUT M6 - 6 PCS. 15. BOLT M6 X 20 - 6 PCS. 16. LOCK WASHER DIN 128 A6 -6 PCS. (12) 16) 13 Q