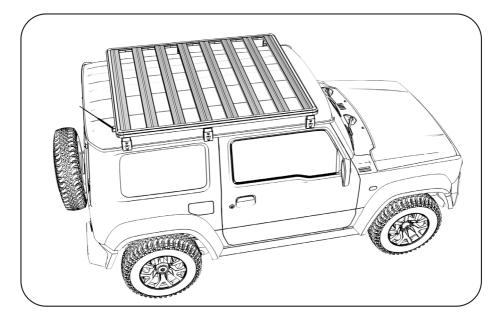

INSTRUCTIONS ASSEMBLY INSTRUCTIONS SUZUKI JIMNY

THANK YOU FOR CHOOSING VICKYWOOD. BEFORE YOU START ASSEMBLING YOUR ROOFRACK, TAKE A MOMENT TO CHECK OUT THE COMPONENTS AND LOOK THROUGH THE INSTRUCTIONS. ON THE NEXT PAGE YOU'LL FIND A LIST OF ALL COMPONENTS AND TOOLS REQUIRED.

REQUIRED TOOLS

ASSEMBLY INSTRUCTIONS SUZUKI JIMNY

 $\bigcirc$ 

3

PARTS: 1. BOTTOM PROFILE B12A -8 PCS. 2. SIDE PROFILE S12A - 2 PCS. 3. SIDE PROFILE S14A - 2 PCS. 4. WASHER- DIN 125-1 - A2 -40 PCS. 5. SPRING RING - DIN 128 - A8 -40 PCS. 6. BOLT- ISO 7380-1 - M8 X 14 -40 PCS. 7. T NUT WITH SPRING LEAF M8 -40 PCS. 8. CORNER - 4 PCS. 9. SCREW LOCK 10. SJ MOUNT 1 - 6 PCS. 11. SJ MOUNT 2 - 6 PCS. 12. SEALING RUBBER 1 - 6 PCS. 13. SEALING RUBBER 2 - 6 PCS. 14. CAGE NUT M6 - 6 PCS. 15. BOLT M6 X 20 - 6 PCS. 16. LOCK WASHER DIN 128 A6 -6 PCS. (12) 16) 13 Q