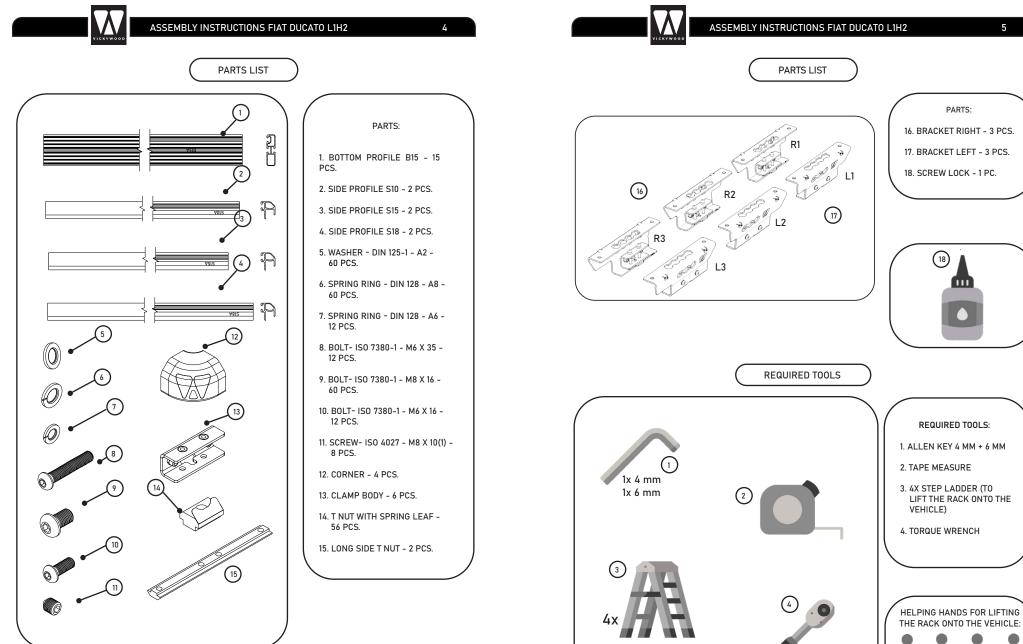

RMLY ATTACHED TO YOUR VEHICLE. YOU ARE RESPONSIBLE FOR THOUROUGHLY INSPECTING ALL ATTACHMENTS BEFORE USAGE AND CHECKING THE PRODUCTS FOR ADJUSTMENTS, WEAR AND DAMAGE ON A REGULAR BASIS. CONSEQUENTLY, IT IS MANDATORY TO READ AND COMPREHEND ALL PROVIDED INSTRUCTIONS AND SAFETY PRECAUTIONS ACCOMPANYING YOUR VICKYWOOD PRODUCT BEFORE INSTALLATION OR USE. IF YOU ENCOUNTER DIFFICULTIES IN UNDERSTANDING THE PROCEDURES OR LACK MECHANICAL EXPERTISE, IT IS HIGHLY RECOMMENDED TO ENLIST THE SERVICES OF A PROFESSIONAL INSTALLER OR OTHER QUALIFIED INDIVIDUAL.

**IMPORTANT NOTE:** VICKYWOOD WILL NOT ASSUME RESPONSIBILITY FOR ANY DAMAGES RESULTING FROM FAILURE TO ADHERE TO THESE INSTALLATION. INSTRUCTIONS. FEEL FREE TO CONTACT US SHOULD YOU HAVE ANY QUERIES REGARDING THE INSTALLATION OF THIS PRODUCT.







5

YOU

+ 3













 $\Box$ 



 $\langle \Box$ 















ASSEMBLY INSTRUCTIONS FIAT DUCATO L1H2

STAGE 2







ASSEMBLY INSTRUCTIONS FIAT DUCATO L1H2 20

STAGE 3













ASSEMBLY INSTRUCTIONS FIAT DUCATO L1H2

24











STAGE 3

ASSEMBLY INSTRUCTIONS FIAT DUCATO L1H2

FINISHED



NOTES:

## ASSEMBLY INSTRUCTIONS FIAT DUCATO L1H2

### LOADING AND WEIGHT DISTRIBUTION

IN PRINCIPLE, THE ROOF LOAD OF THE VEHICLE MANUFACTURER APPLIES AND MUST NOT BE EXCEEDED (INCLUDING THE WEIGHT OF THE ROOF RACK 49,5 KG). IN OFFROAD USE THE MAXIMUM LOAD CAPACITY OF THE ROOF RACK IS REDUCED BY 50%. LOADING MUST NOT TAKE PLACE SELECTIVELY, BUT MUST BE DISTRIBUTED EVENLY ON THE ROOF RACK INSTEAD. NO ONE-SIDED LOADING. THIS CAN HAVE A HUGE IMPACT ON THE DRIVING AND BRAKING PROPERTIES OF THE