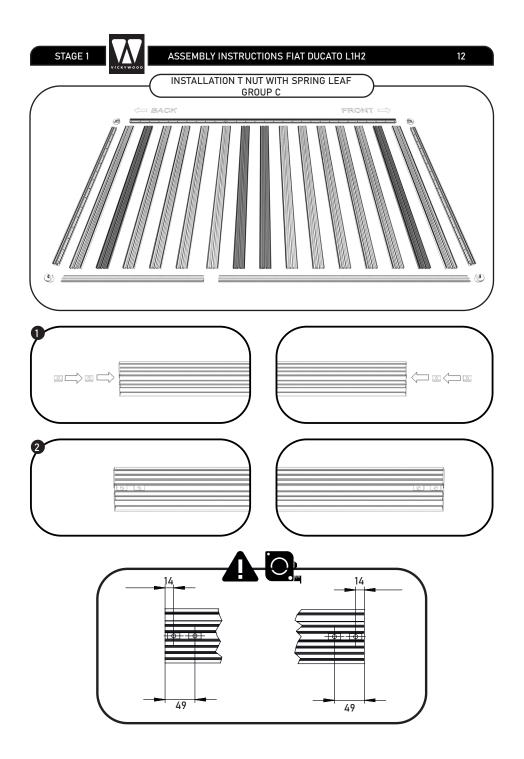

ROUGHLY INSPECTING ALL ATTACHMENTS BEFORE USAGE AND CHECKING THE PRODUCTS FOR ADJUSTMENTS, WEAR AND DAMAGE ON A REGULAR BASIS. CONSEQUENTLY, IT IS MANDATORY TO READ AND COMPREHEND ALL PROVIDED INSTRUCTIONS AND SAFETY PRECAUTIONS ACCOMPANYING YOUR VICKYWOOD PRODUCT BEFORE INSTALLATION OR USE. IF YOU ENCOUNTER DIFFICULTIES IN UNDERSTANDING THE PROCEDURES OR LACK MECHANICAL EXPERTISE, IT IS HIGHLY RECOMMENDED TO ENLIST THE SERVICES OF A PROFESSIONAL INSTALLER OR OTHER QUALIFIED INDIVIDUAL.

**IMPORTANT NOTE:** VICKYWOOD WILL NOT ASSUME RESPONSIBILITY FOR ANY DAMAGES RESULTING FROM FAILURE TO ADHERE TO THESE INSTALLATION. INSTRUCTIONS. FEEL FREE TO CONTACT US SHOULD YOU HAVE ANY QUERIES REGARDING THE INSTALLATION OF THIS PRODUCT.







5

YOU

+ 3













 $\Box$ 



 $\langle \Box$ 















ASSEMBLY INSTRUCTIONS FIAT DUCATO L1H2

STAGE 2







ASSEMBLY INSTRUCTIONS FIAT DUCATO L1H2 20

STAGE 3













ASSEMBLY INSTRUCTIONS FIAT DUCATO L1H2

24











STAGE 3

ASSEMBLY INSTRUCTIONS FIAT DUCATO L1H2

FINISHED



NOTES:

## ASSEMBLY INSTRUCTIONS FIAT DUCATO L1H2

### LOADING AND WEIGHT DISTRIBUTION

IN PRINCIPLE, THE ROOF LOAD OF THE VEHICLE MANUFACTURER APPLIES AND MUST NOT BE EXCEEDED (INCLUDING THE WEIGHT OF THE ROOF RACK 49,5 KG). IN OFFROAD USE THE MAXIMUM LOAD CAPACITY OF THE ROOF RACK IS REDUCED BY 50%. LOADING MUST NOT TAKE PLACE SELECTIVELY, BUT MUST BE DISTRIBUTED EVENLY ON THE ROOF RACK INSTEAD. NO ONE-SIDED LOADING. THIS CAN HAVE A HUGE IMPACT ON THE DRIVING AND BRAKING PROPERTIES OF THE VEHICLE. THE LOAD TO BE TRANSPORTED MUST BE SECURELY LASHE