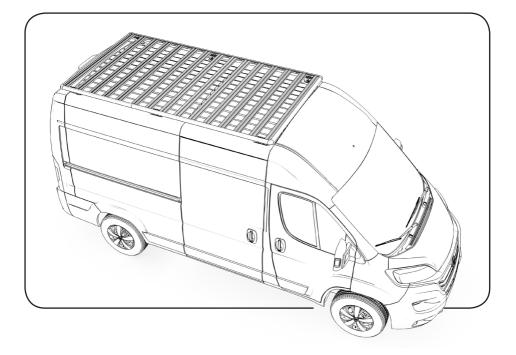

# INSTRUCTIONS ASSEMBLY INSTRUCTIONS FIAT DUCATO L1H2





## READ ME! 🔥

THANK YOU FOR CHOOSING VICKYWOOD. BEFORE YOU START ASSEMBLING YOUR ROOFRACK, TAKE A MOMENT TO CHECK OUT THE COMPONENTS AND LOOK THROUGH THE INSTRUCTIONS. ON THE NEXT PAGE YOU'LL FIND A LIST OF ALL COMPONENTS AND TOOLS REQUIRED.

## IMPORTANT IN WARNING 🔥

ENSURING THE PROPER ASSEMBLY AND SECURE ATTACHMENT OF ALL VICKYWOOD PRODUCTS TO YOUR VEHICLE IS OF PARAMOUNT IMPORTANCE. IMPROPER INSTALLATION MAY RESULT IN ACCIDENTS, POSE DANGEROUS RISKS OF INJURY, OR EVEN FATALATIES. THUS, IT IS CRUCIAL TO VERIFY THAT EVERY COMPONENT IS ASSEMBLED ACCURATELY AND FIRMLY ATTACHED TO YOUR VEHICLE. YOU ARE RESPONSIBLE FOR THOUROUGHLY INSPECTING ALL ATTACHMENTS BEFORE USAGE AND CHECKING THE PRODUCTS FOR ADJUSTMENTS, WEAR AND DAMAGE ON A REGULAR BASIS. CONSEQUENTLY, IT IS MANDATORY TO READ