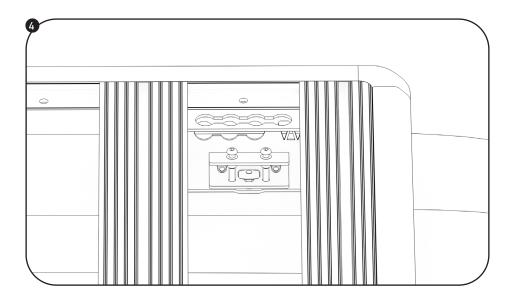

5

YOU

+ 3

 $\Box$ 

 $\langle \Box$ 

ASSEMBLY INSTRUCTIONS FIAT DUCATO L1H2

STAGE 2

ASSEMBLY INSTRUCTIONS FIAT DUCATO L1H2 20