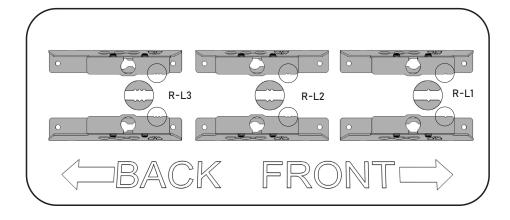

5

YOU

+ 3

 $\Box$ 

 $\langle \Box$ 

ASSEMBLY INSTRUCTIONS FIAT DUCATO L1H2

STAGE 2

ASSEMBLY INSTRUCTIONS FIAT DUCATO L1H2 20