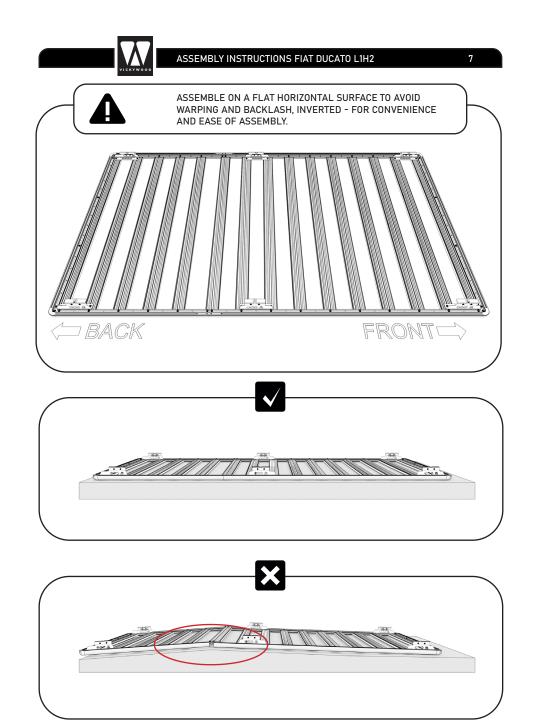

### LOADING AND WEIGHT DISTRIBUTION

IN PRINCIPLE, THE ROOF LOAD OF THE VEHICLE MANUFACTURER APPLIES AND MUST NOT BE EXCEEDED (INCLUDING THE WEIGHT OF THE ROOF RACK 49,5 KG). IN OFFROAD USE THE MAXIMUM LOAD CAPACITY OF THE ROOF RACK IS REDUCED BY 50%. LOADING MUST NOT TAKE PLACE SELECTIVELY, BUT MUST BE DISTRIBUTED EVENLY ON THE ROOF RACK INSTEAD. NO ONE-SIDED LOADING. THIS CAN HAVE A HUGE IMPACT ON THE DRIVING AND BRAKING PROPERTIES OF THE VEHICLE. THE LOAD TO BE TRANSPORTED MUST BE SECURELY LASHED USING APPROVED TENSIONING DEVICES.