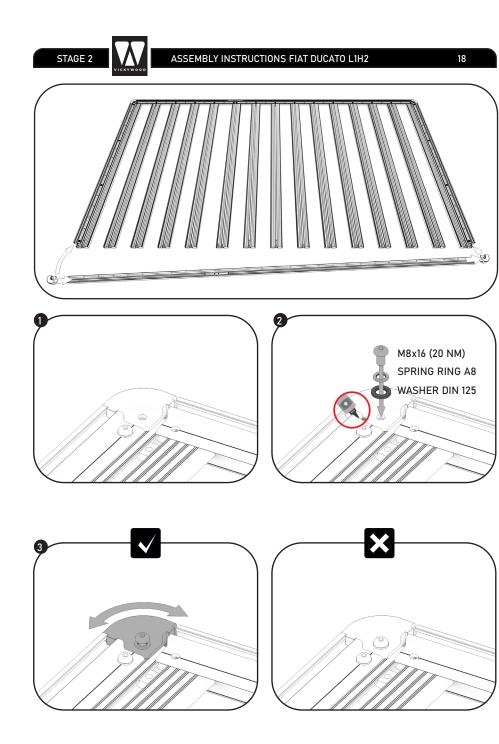

THE PRODUCTS FOR ADJUSTMENTS, WEAR AND DAMAGE ON A REGULAR BASIS. CONSEQUENTLY, IT IS MANDATORY TO READ AND COMPREHEND ALL PROVIDED INSTRUCTIONS AND SAFETY PRECAUTIONS ACCOMPANYING YOUR VICKYWOOD PRODUCT BEFORE INSTALLATION OR USE. IF YOU ENCOUNTER DIFFICULTIES IN UNDERSTANDING THE PROCEDURES OR LACK MECHANICAL EXPERTISE, IT IS HIGHLY RECOMMENDED TO ENLIST THE SERVICES OF A PROFESSIONAL INSTALLER OR OTHER QUALIFIED INDIVIDUAL.

**IMPORTANT NOTE:** VICKYWOOD WILL NOT ASSUME RESPONSIBILITY FOR ANY DAMAGES RESULTING FROM FAILURE TO ADHERE TO THESE INSTALLATION. INSTRUCTIONS. FEEL FREE TO CONTACT US SHOULD YOU HAVE ANY QUERIES REGARDING THE INSTALLATION OF THIS PRODUCT.







5

YOU

+ 3













 $\Box$ 



 $\langle \Box$ 















ASSEMBLY INSTRUCTIONS FIAT DUCATO L1H2

STAGE 2







ASSEMBLY INSTRUCTIONS FIAT DUCATO L1H2 20

STAGE 3













ASSEMBLY INSTRUCTIONS FIAT DUCATO L1H2

24











STAGE 3

ASSEMBLY INSTRUCTIONS FIAT DUCATO L1H2

FINISHED



NOTES:

## ASSEMBLY INSTRUCTIONS FIAT DUCATO L1H2

### LOADING AND WEIGHT DISTRIBUTION

IN PRINCIPLE, THE ROOF LOAD OF THE VEHICLE MANUFACTURER APPLIES AND MUST NOT BE EXCEEDED (INCLUDING THE WEIGHT OF THE ROOF RACK 49,5 KG). IN OFFROAD USE THE MAXIMUM LOAD CAPACITY OF THE ROOF RACK IS REDUCED BY 50%. LOADING MUST NOT TAKE PLACE SELECTIVELY, BUT MUST BE DISTRIBUTED EVENLY ON THE ROOF RACK INSTEAD. NO ONE-SIDED LOADING. THIS CAN HAVE A HUGE IMPACT ON THE DRIVING AND BRAKING PROPERTIES OF THE VEHICLE. THE LOAD TO BE TRANSPORTED MUST BE SECURELY LASHED USING APPROVED TENSIONING DEVICES.







## USAGE AND IMPO