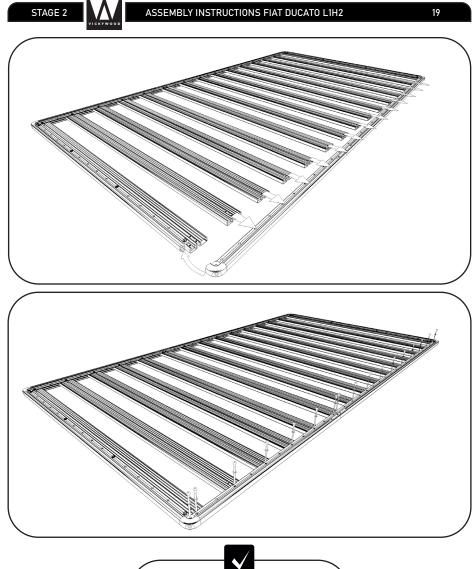

5

YOU

+ 3

 $\Box$ 

 $\langle \Box$ 

ASSEMBLY INSTRUCTIONS FIAT DUCATO L1H2

STAGE 2

ASSEMBLY INSTRUCTIONS FIAT DUCATO L1H2 20