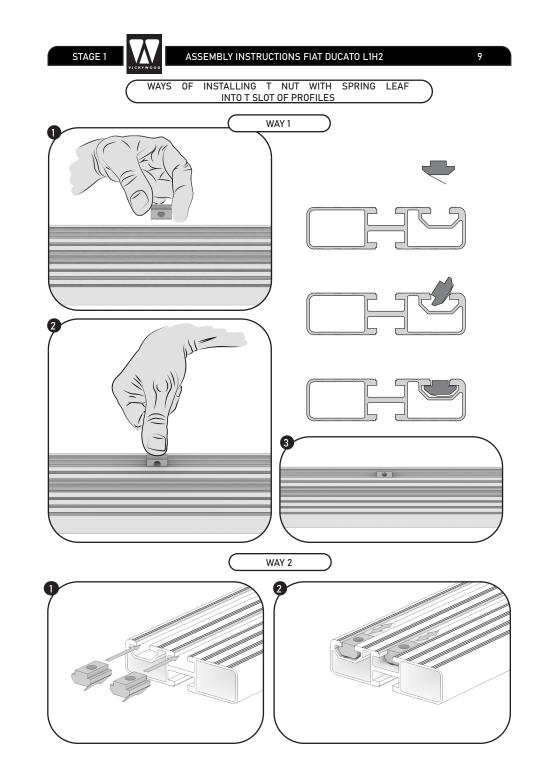

VEHICLE. YOU ARE RESPONSIBLE FOR THOUROUGHLY INSPECTING ALL ATTACHMENTS BEFORE USAGE AND CHECKING THE PRODUCTS FOR ADJUSTMENTS, WEAR AND DAMAGE ON A REGULAR BASIS. CONSEQUENTLY, IT IS MANDATORY TO READ AND COMPREHEND ALL PROVIDED INSTRUCTIONS AND SAFETY PRECAUTIONS ACCOMPANYING YOUR VICKYWOOD PRODUCT BEFORE INSTALLATION OR USE. IF YOU ENCOUNTER DIFFICULTIES IN UNDERSTANDING THE PROCEDURES OR LACK MECHANICAL EXPERTISE, IT IS HIGHLY RECOMMENDED TO ENLIST THE SERVICES OF A PROFESSIONAL INSTALLER OR OTHER QUALIFIED INDIVIDUAL.

**IMPORTANT NOTE:** VICKYWOOD WILL NOT ASSUME RESPONSIBILITY FOR ANY DAMAGES RESULTING FROM FAILURE TO ADHERE TO THESE INSTALLATION. INSTRUCTIONS. FEEL FREE TO CONTACT US SHOULD YOU HAVE ANY QUERIES REGARDING THE INSTALLATION OF THIS PRODUCT.







5

YOU

+ 3













 $\Box$ 



 $\langle \Box$ 















ASSEMBLY INSTRUCTIONS FIAT DUCATO L1H2

STAGE 2







ASSEMBLY INSTRUCTIONS FIAT DUCATO L1H2 20

STAGE 3













ASSEMBLY INSTRUCTIONS FIAT DUCATO L1H2

24











STAGE 3

ASSEMBLY INSTRUCTIONS FIAT DUCATO L1H2

FINISHED



NOTES:

## ASSEMBLY INSTRUCTIONS FIAT DUCATO L1H2

### LOADING AND WEIGHT DISTRIBUTION

IN PRINCIPLE, THE ROOF LOAD OF THE VEHICLE MANUFACTURER APPLIES AND MUST NOT BE EXCEEDED (INCLUDING THE WEIGHT OF THE ROOF RACK 49,5 KG). IN OFFROAD USE THE MAXIMUM LOAD CAPACITY OF THE ROOF RACK IS REDUCED BY 50%. LOADING MUST NOT TAKE PLACE SELECTIVELY, BUT MUST BE DISTRIBUTED EVENLY ON THE ROOF RACK INSTEAD. NO ONE-SIDED LOADING. THIS CAN HAVE A HUGE IMPACT ON THE DRIVING AND BRAKING PROPERTIES OF THE VEHICLE. THE LOAD TO