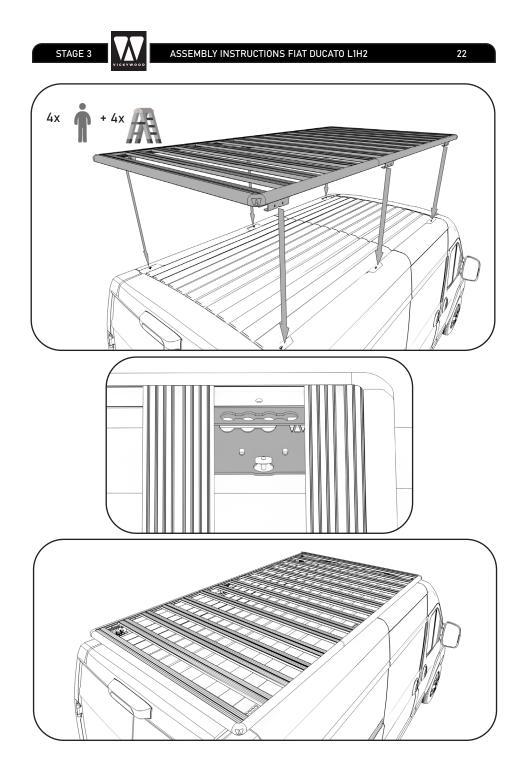

. CONSEQUENTLY, IT IS MANDATORY TO READ AND COMPREHEND ALL PROVIDED INSTRUCTIONS AND SAFETY PRECAUTIONS ACCOMPANYING YOUR VICKYWOOD PRODUCT BEFORE INSTALLATION OR USE. IF YOU ENCOUNTER DIFFICULTIES IN UNDERSTANDING THE PROCEDURES OR LACK MECHANICAL EXPERTISE, IT IS HIGHLY RECOMMENDED TO ENLIST THE SERVICES OF A PROFESSIONAL INSTALLER OR OTHER QUALIFIED INDIVIDUAL.

**IMPORTANT NOTE:** VICKYWOOD WILL NOT ASSUME RESPONSIBILITY FOR ANY DAMAGES RESULTING FROM FAILURE TO ADHERE TO THESE INSTALLATION. INSTRUCTIONS. FEEL FREE TO CONTACT US SHOULD YOU HAVE ANY QUERIES REGARDING THE INSTALLATION OF THIS PRODUCT.







5

YOU

+ 3













 $\Box$ 



 $\langle \Box$ 















ASSEMBLY INSTRUCTIONS FIAT DUCATO L1H2

STAGE 2







ASSEMBLY INSTRUCTIONS FIAT DUCATO L1H2 20

STAGE 3













ASSEMBLY INSTRUCTIONS FIAT DUCATO L1H2

24











STAGE 3

ASSEMBLY INSTRUCTIONS FIAT DUCATO L1H2

FINISHED



NOTES:

## ASSEMBLY INSTRUCTIONS FIAT DUCATO L1H2

### LOADING AND WEIGHT DISTRIBUTION

IN PRINCIPLE, THE ROOF LOAD OF THE VEHICLE MANUFACTURER APPLIES AND MUST NOT BE EXCEEDED (INCLUDING THE WEIGHT OF THE ROOF RACK 49,5 KG). IN OFFROAD USE THE MAXIMUM LOAD CAPACITY OF THE ROOF RACK IS REDUCED BY 50%. LOADING MUST NOT TAKE PLACE SELECTIVELY, BUT MUST BE DISTRIBUTED EVENLY ON THE ROOF RACK INSTEAD. NO ONE-SIDED LOADING. THIS CAN HAVE A HUGE IMPACT ON THE DRIVING AND BRAKING PROPERTIES OF THE VEHICLE. THE LOAD TO BE TRANSPORTED MUST BE SECURELY LASHED USING APPROVED TENSIONING DEVICES.







## USAGE AND IMPORTANT INFORMATION

- BE AWARE OF THE CHANGED VEHICLE HEIGHT
- RE