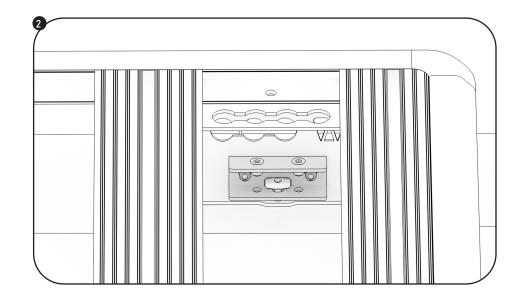

NSEQUENTLY, IT IS MANDATORY TO READ AND COMPREHEND ALL PROVIDED INSTRUCTIONS AND SAFETY PRECAUTIONS ACCOMPANYING YOUR VICKYWOOD PRODUCT BEFORE INSTALLATION OR USE. IF YOU ENCOUNTER DIFFICULTIES IN UNDERSTANDING THE PROCEDURES OR LACK MECHANICAL EXPERTISE, IT IS HIGHLY RECOMMENDED TO ENLIST THE SERVICES OF A PROFESSIONAL INSTALLER OR OTHER QUALIFIED INDIVIDUAL.

**IMPORTANT NOTE:** VICKYWOOD WILL NOT ASSUME RESPONSIBILITY FOR ANY DAMAGES RESULTING FROM FAILURE TO ADHERE TO THESE INSTALLATION. INSTRUCTIONS. FEEL FREE TO CONTACT US SHOULD YOU HAVE ANY QUERIES REGARDING THE INSTALLATION OF THIS PRODUCT.







5

YOU

+ 3













 $\Box$ 



 $\langle \Box$ 















ASSEMBLY INSTRUCTIONS FIAT DUCATO L1H2

STAGE 2







ASSEMBLY INSTRUCTIONS FIAT DUCATO L1H2 20

STAGE 3













ASSEMBLY INSTRUCTIONS FIAT DUCATO L1H2

24











STAGE 3

ASSEMBLY INSTRUCTIONS FIAT DUCATO L1H2

FINISHED



NOTES:

## ASSEMBLY INSTRUCTIONS FIAT DUCATO L1H2

### LOADING AND WEIGHT DISTRIBUTION

IN PRINCIPLE, THE ROOF LOAD OF THE VEHICLE MANUFACTURER APPLIES AND MUST NOT BE EXCEEDED (INCLUDING THE WEIGHT OF THE ROOF RACK 49,5 KG). IN OFFROAD USE THE MAXIMUM LOAD CAPACITY OF THE ROOF RACK IS REDUCED BY 50%. LOADING MUST NOT TAKE PLACE SELECTIVELY, BUT MUST BE DISTRIBUTED EVENLY ON THE ROOF RACK INSTEAD. NO ONE-SIDED LOADING. THIS CAN HAVE A HUGE IMPACT ON THE DRIVING AND BRAKING PROPERTIES OF THE VEHICLE. THE LOAD TO BE TRANSPORTED MUST BE SECURELY LASHED USING APPROVED TENSIONING DEVICES.







## USAGE AND IMPORTANT INFORMATION

- BE AWARE OF THE CHANGED VEHICLE HEIGHT
- RECOMM