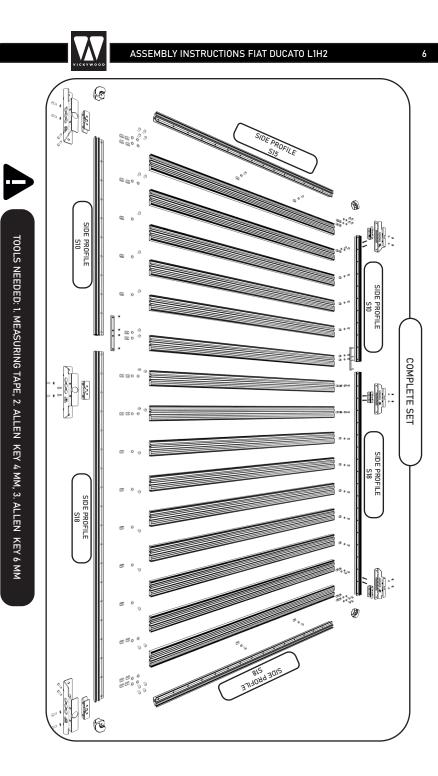

O YOUR VEHICLE. YOU ARE RESPONSIBLE FOR THOUROUGHLY INSPECTING ALL ATTACHMENTS BEFORE USAGE AND CHECKING THE PRODUCTS FOR ADJUSTMENTS, WEAR AND DAMAGE ON A REGULAR BASIS. CONSEQUENTLY, IT IS MANDATORY TO READ AND COMPREHEND ALL PROVIDED INSTRUCTIONS AND SAFETY PRECAUTIONS ACCOMPANYING YOUR VICKYWOOD PRODUCT BEFORE INSTALLATION OR USE. IF YOU ENCOUNTER DIFFICULTIES IN UNDERSTANDING THE PROCEDURES OR LACK MECHANICAL EXPERTISE, IT IS HIGHLY RECOMMENDED TO ENLIST THE SERVICES OF A PROFESSIONAL INSTALLER OR OTHER QUALIFIED INDIVIDUAL.

**IMPORTANT NOTE:** VICKYWOOD WILL NOT ASSUME RESPONSIBILITY FOR ANY DAMAGES RESULTING FROM FAILURE TO ADHERE TO THESE INSTALLATION. INSTRUCTIONS. FEEL FREE TO CONTACT US SHOULD YOU HAVE ANY QUERIES REGARDING THE INSTALLATION OF THIS PRODUCT.







5

YOU

+ 3













 $\Box$ 



 $\langle \Box$ 















ASSEMBLY INSTRUCTIONS FIAT DUCATO L1H2

STAGE 2







ASSEMBLY INSTRUCTIONS FIAT DUCATO L1H2 20

STAGE 3













ASSEMBLY INSTRUCTIONS FIAT DUCATO L1H2

24











STAGE 3

ASSEMBLY INSTRUCTIONS FIAT DUCATO L1H2

FINISHED



NOTES:

## ASSEMBLY INSTRUCTIONS FIAT DUCATO L1H2

### LOADING AND WEIGHT DISTRIBUTION

IN PRINCIPLE, THE ROOF LOAD OF THE VEHICLE MANUFACTURER APPLIES AND MUST NOT BE EXCEEDED (INCLUDING THE WEIGHT OF THE ROOF RACK 49,5 KG). IN OFFROAD USE THE MAXIMUM LOAD CAPACITY OF THE ROOF RACK IS REDUCED BY 50%. LOADING MUST NOT TAKE PLACE SELECTIVELY, BUT MUST BE DISTRIBUTED EVENLY ON THE ROOF RACK INSTEAD. NO ONE-SIDED LOADING. THIS CAN HAVE A HUGE IMPACT ON THE DRIVING AND BRAKING PROPERTIES OF THE VEHICLE. THE L