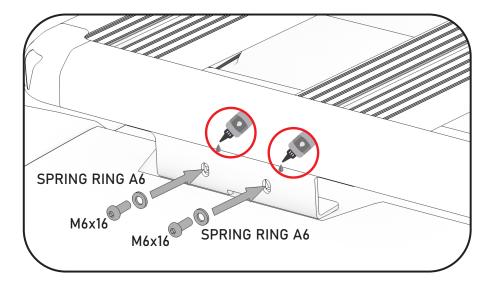

STAGE 3

ASSEMBLY INSTRUCTIONS FIAT DUCATO L1H2

24

STAGE 3

ASSEMBLY INSTRUCTIONS FIAT DUCATO L1H2

FINISHED

NOTES: