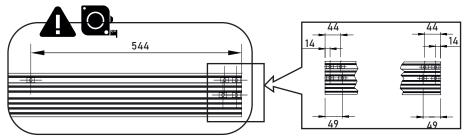

E RESPONSIBLE FOR THOUROUGHLY INSPECTING ALL ATTACHMENTS BEFORE USAGE AND CHECKING THE PRODUCTS FOR ADJUSTMENTS, WEAR AND DAMAGE ON A REGULAR BASIS. CONSEQUENTLY, IT IS MANDATORY TO READ AND COMPREHEND ALL PROVIDED INSTRUCTIONS AND SAFETY PRECAUTIONS ACCOMPANYING YOUR VICKYWOOD PRODUCT BEFORE INSTALLATION OR USE. IF YOU ENCOUNTER DIFFICULTIES IN UNDERSTANDING THE PROCEDURES OR LACK MECHANICAL EXPERTISE, IT IS HIGHLY RECOMMENDED TO ENLIST THE SERVICES OF A PROFESSIONAL INSTALLER OR OTHER QUALIFIED INDIVIDUAL.

**IMPORTANT NOTE:** VICKYWOOD WILL NOT ASSUME RESPONSIBILITY FOR ANY DAMAGES RESULTING FROM FAILURE TO ADHERE TO THESE INSTALLATION. INSTRUCTIONS. FEEL FREE TO CONTACT US SHOULD YOU HAVE ANY QUERIES REGARDING THE INSTALLATION OF THIS PRODUCT.







5

YOU

+ 3













 $\Box$ 



 $\langle \Box$ 















ASSEMBLY INSTRUCTIONS FIAT DUCATO L1H2

STAGE 2







ASSEMBLY INSTRUCTIONS FIAT DUCATO L1H2 20

STAGE 3













ASSEMBLY INSTRUCTIONS FIAT DUCATO L1H2

24











STAGE 3

ASSEMBLY INSTRUCTIONS FIAT DUCATO L1H2

FINISHED



NOTES:

## ASSEMBLY INSTRUCTIONS FIAT DUCATO L1H2

### LOADING AND WEIGHT DISTRIBUTION

IN PRINCIPLE, THE ROOF LOAD OF THE VEHICLE MANUFACTURER APPLIES AND MUST NOT BE EXCEEDED (INCLUDING THE WEIGHT OF THE ROOF RACK 49,5 KG). IN OFFROAD USE THE MAXIMUM LOAD CAPACITY OF THE ROOF RACK IS REDUCED BY 50%. LOADING MUST NOT TAKE PLACE SELECTIVELY, BUT MUST BE DISTRIBUTED EVENLY ON THE ROOF RACK INSTEAD. NO ONE-SIDED LOADING. THIS CAN HAVE A HUGE IMPACT ON THE DRIVING AND BRAKING PROPERTIES OF THE VEHICLE. THE LOAD TO BE TRANSPORTED