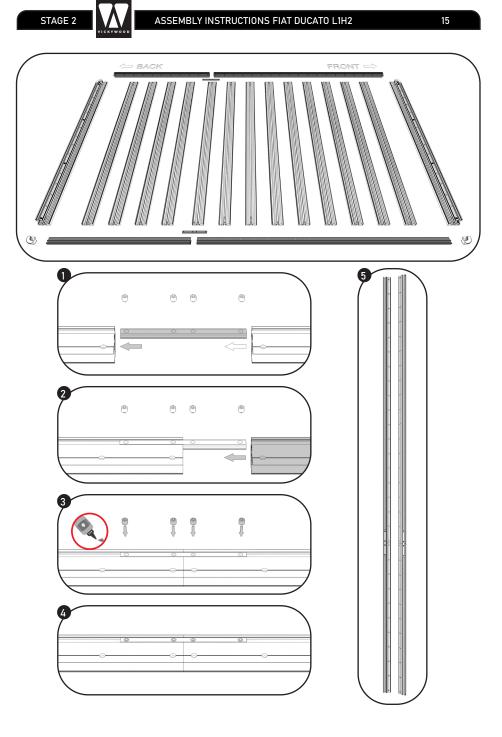

Y INSPECTING ALL ATTACHMENTS BEFORE USAGE AND CHECKING THE PRODUCTS FOR ADJUSTMENTS, WEAR AND DAMAGE ON A REGULAR BASIS. CONSEQUENTLY, IT IS MANDATORY TO READ AND COMPREHEND ALL PROVIDED INSTRUCTIONS AND SAFETY PRECAUTIONS ACCOMPANYING YOUR VICKYWOOD PRODUCT BEFORE INSTALLATION OR USE. IF YOU ENCOUNTER DIFFICULTIES IN UNDERSTANDING THE PROCEDURES OR LACK MECHANICAL EXPERTISE, IT IS HIGHLY RECOMMENDED TO ENLIST THE SERVICES OF A PROFESSIONAL INSTALLER OR OTHER QUALIFIED INDIVIDUAL.

**IMPORTANT NOTE:** VICKYWOOD WILL NOT ASSUME RESPONSIBILITY FOR ANY DAMAGES RESULTING FROM FAILURE TO ADHERE TO THESE INSTALLATION. INSTRUCTIONS. FEEL FREE TO CONTACT US SHOULD YOU HAVE ANY QUERIES REGARDING THE INSTALLATION OF THIS PRODUCT.







5

YOU

+ 3













 $\Box$ 



 $\langle \Box$ 















ASSEMBLY INSTRUCTIONS FIAT DUCATO L1H2

STAGE 2







ASSEMBLY INSTRUCTIONS FIAT DUCATO L1H2 20

STAGE 3













ASSEMBLY INSTRUCTIONS FIAT DUCATO L1H2

24











STAGE 3

ASSEMBLY INSTRUCTIONS FIAT DUCATO L1H2

FINISHED



NOTES:

## ASSEMBLY INSTRUCTIONS FIAT DUCATO L1H2

### LOADING AND WEIGHT DISTRIBUTION

IN PRINCIPLE, THE ROOF LOAD OF THE VEHICLE MANUFACTURER APPLIES AND MUST NOT BE EXCEEDED (INCLUDING THE WEIGHT OF THE ROOF RACK 49,5 KG). IN OFFROAD USE THE MAXIMUM LOAD CAPACITY OF THE ROOF RACK IS REDUCED BY 50%. LOADING MUST NOT TAKE PLACE SELECTIVELY, BUT MUST BE DISTRIBUTED EVENLY ON THE ROOF RACK INSTEAD. NO ONE-SIDED LOADING. THIS CAN HAVE A HUGE IMPACT ON THE DRIVING AND BRAKING PROPERTIES OF THE VEHICLE. THE LOAD TO BE TRANSPORTED MUST BE SECURELY LASHED USIN