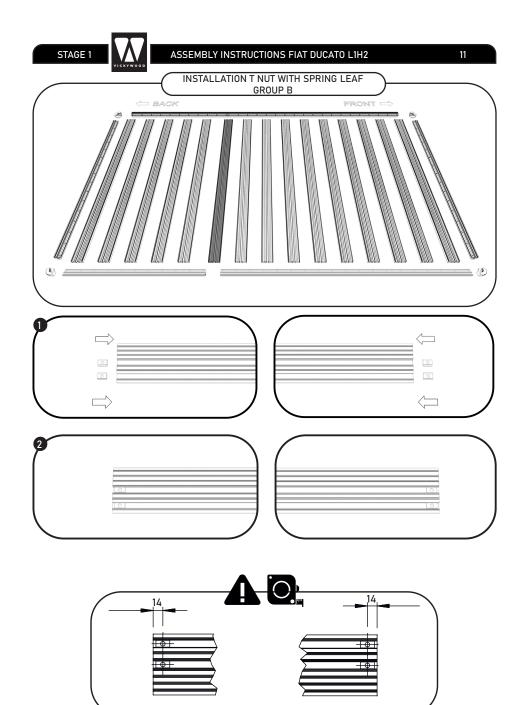

OUROUGHLY INSPECTING ALL ATTACHMENTS BEFORE USAGE AND CHECKING THE PRODUCTS FOR ADJUSTMENTS, WEAR AND DAMAGE ON A REGULAR BASIS. CONSEQUENTLY, IT IS MANDATORY TO READ AND COMPREHEND ALL PROVIDED INSTRUCTIONS AND SAFETY PRECAUTIONS ACCOMPANYING YOUR VICKYWOOD PRODUCT BEFORE INSTALLATION OR USE. IF YOU ENCOUNTER DIFFICULTIES IN UNDERSTANDING THE PROCEDURES OR LACK MECHANICAL EXPERTISE, IT IS HIGHLY RECOMMENDED TO ENLIST THE SERVICES OF A PROFESSIONAL INSTALLER OR OTHER QUALIFIED INDIVIDUAL.

**IMPORTANT NOTE:** VICKYWOOD WILL NOT ASSUME RESPONSIBILITY FOR ANY DAMAGES RESULTING FROM FAILURE TO ADHERE TO THESE INSTALLATION. INSTRUCTIONS. FEEL FREE TO CONTACT US SHOULD YOU HAVE ANY QUERIES REGARDING THE INSTALLATION OF THIS PRODUCT.







5

YOU

+ 3













 $\Box$ 



 $\langle \Box$ 















ASSEMBLY INSTRUCTIONS FIAT DUCATO L1H2

STAGE 2







ASSEMBLY INSTRUCTIONS FIAT DUCATO L1H2 20

STAGE 3













ASSEMBLY INSTRUCTIONS FIAT DUCATO L1H2

24











STAGE 3

ASSEMBLY INSTRUCTIONS FIAT DUCATO L1H2

FINISHED



NOTES:

## ASSEMBLY INSTRUCTIONS FIAT DUCATO L1H2

### LOADING AND WEIGHT DISTRIBUTION

IN PRINCIPLE, THE ROOF LOAD OF THE VEHICLE MANUFACTURER APPLIES AND MUST NOT BE EXCEEDED (INCLUDING THE WEIGHT OF THE ROOF RACK 49,5 KG). IN OFFROAD USE THE MAXIMUM LOAD CAPACITY OF THE ROOF RACK IS REDUCED BY 50%. LOADING MUST NOT TAKE PLACE SELECTIVELY, BUT MUST BE DISTRIBUTED EVENLY ON THE ROOF RACK INSTEAD. NO ONE-SIDED LOADING. THIS CAN HAVE A HUGE IMPACT ON THE DRIVING AND BRAKING PROPERTIES OF THE VEHICLE. THE LOAD TO BE TRANSPORTED MUST BE SECURELY LAS