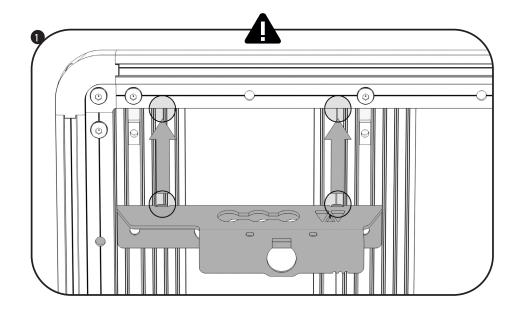

5

YOU

+ 3

 $\Box$ 

 $\langle \Box$ 

ASSEMBLY INSTRUCTIONS FIAT DUCATO L1H2

STAGE 2

ASSEMBLY INSTRUCTIONS FIAT DUCATO L1H2 20