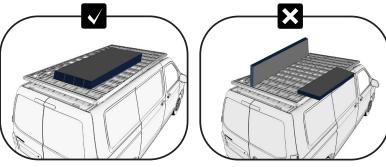

### LOADING AND WEIGHT DISTRIBUTION

IN PRINCIPLE, THE ROOF LOAD OF THE VEHICLE MANUFACTURER APPLIES AND MUST NOT BE EXCEEDED (INCLUDING THE WEIGHT OF THE ROOF RACK 49,5 KG). IN OFFROAD USE THE MAXIMUM LOAD CAPACITY OF THE ROOF RACK IS REDUCED BY 50%. LOADING MUST NOT TAKE PLACE SELECTIVELY, BUT MUST BE DISTRIBUTED EVENLY ON THE ROOF RACK INSTEAD. NO ONE-SIDED LOADING. THIS CAN HAVE A HUGE IMPACT ON THE DRIVING AND BRAKING PROPERTIES OF THE VEHICLE. THE LOAD TO BE TRANSPORTED MUST BE SECURELY LASHED USING APPROVED TENSIONING DEVICES.