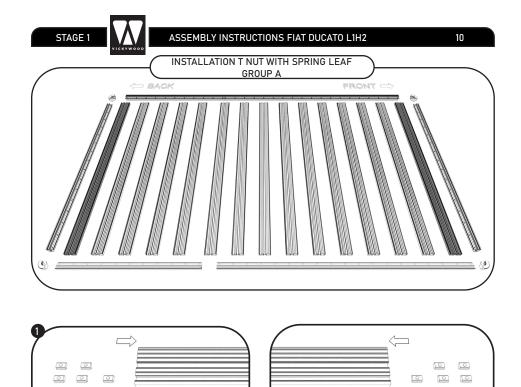

EHICLE. YOU ARE RESPONSIBLE FOR THOUROUGHLY INSPECTING ALL ATTACHMENTS BEFORE USAGE AND CHECKING THE PRODUCTS FOR ADJUSTMENTS, WEAR AND DAMAGE ON A REGULAR BASIS. CONSEQUENTLY, IT IS MANDATORY TO READ AND COMPREHEND ALL PROVIDED INSTRUCTIONS AND SAFETY PRECAUTIONS ACCOMPANYING YOUR VICKYWOOD PRODUCT BEFORE INSTALLATION OR USE. IF YOU ENCOUNTER DIFFICULTIES IN UNDERSTANDING THE PROCEDURES OR LACK MECHANICAL EXPERTISE, IT IS HIGHLY RECOMMENDED TO ENLIST THE SERVICES OF A PROFESSIONAL INSTALLER OR OTHER QUALIFIED INDIVIDUAL.

**IMPORTANT NOTE:** VICKYWOOD WILL NOT ASSUME RESPONSIBILITY FOR ANY DAMAGES RESULTING FROM FAILURE TO ADHERE TO THESE INSTALLATION. INSTRUCTIONS. FEEL FREE TO CONTACT US SHOULD YOU HAVE ANY QUERIES REGARDING THE INSTALLATION OF THIS PRODUCT.







5

YOU

+ 3













 $\Box$ 



 $\langle \Box$ 















ASSEMBLY INSTRUCTIONS FIAT DUCATO L1H2

STAGE 2







ASSEMBLY INSTRUCTIONS FIAT DUCATO L1H2 20

STAGE 3













ASSEMBLY INSTRUCTIONS FIAT DUCATO L1H2

24











STAGE 3

ASSEMBLY INSTRUCTIONS FIAT DUCATO L1H2

FINISHED



NOTES:

## ASSEMBLY INSTRUCTIONS FIAT DUCATO L1H2

### LOADING AND WEIGHT DISTRIBUTION

IN PRINCIPLE, THE ROOF LOAD OF THE VEHICLE MANUFACTURER APPLIES AND MUST NOT BE EXCEEDED (INCLUDING THE WEIGHT OF THE ROOF RACK 49,5 KG). IN OFFROAD USE THE MAXIMUM LOAD CAPACITY OF THE ROOF RACK IS REDUCED BY 50%. LOADING MUST NOT TAKE PLACE SELECTIVELY, BUT MUST BE DISTRIBUTED EVENLY ON THE ROOF RACK INSTEAD. NO ONE-SIDED LOADING. THIS CAN HAVE A HUGE IMPACT ON THE DRIVING AND BRAKING PROPERTIES OF THE VEHICLE. THE LOAD TO B