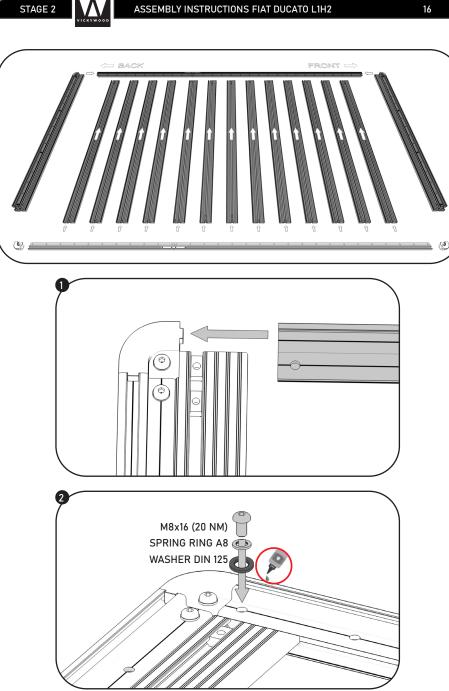

INSPECTING ALL ATTACHMENTS BEFORE USAGE AND CHECKING THE PRODUCTS FOR ADJUSTMENTS, WEAR AND DAMAGE ON A REGULAR BASIS. CONSEQUENTLY, IT IS MANDATORY TO READ AND COMPREHEND ALL PROVIDED INSTRUCTIONS AND SAFETY PRECAUTIONS ACCOMPANYING YOUR VICKYWOOD PRODUCT BEFORE INSTALLATION OR USE. IF YOU ENCOUNTER DIFFICULTIES IN UNDERSTANDING THE PROCEDURES OR LACK MECHANICAL EXPERTISE, IT IS HIGHLY RECOMMENDED TO ENLIST THE SERVICES OF A PROFESSIONAL INSTALLER OR OTHER QUALIFIED INDIVIDUAL.

**IMPORTANT NOTE:** VICKYWOOD WILL NOT ASSUME RESPONSIBILITY FOR ANY DAMAGES RESULTING FROM FAILURE TO ADHERE TO THESE INSTALLATION. INSTRUCTIONS. FEEL FREE TO CONTACT US SHOULD YOU HAVE ANY QUERIES REGARDING THE INSTALLATION OF THIS PRODUCT.







5

YOU

+ 3













 $\Box$ 



 $\langle \Box$ 















ASSEMBLY INSTRUCTIONS FIAT DUCATO L1H2

STAGE 2







ASSEMBLY INSTRUCTIONS FIAT DUCATO L1H2 20

STAGE 3













ASSEMBLY INSTRUCTIONS FIAT DUCATO L1H2

24











STAGE 3

ASSEMBLY INSTRUCTIONS FIAT DUCATO L1H2

FINISHED



NOTES:

## ASSEMBLY INSTRUCTIONS FIAT DUCATO L1H2

### LOADING AND WEIGHT DISTRIBUTION

IN PRINCIPLE, THE ROOF LOAD OF THE VEHICLE MANUFACTURER APPLIES AND MUST NOT BE EXCEEDED (INCLUDING THE WEIGHT OF THE ROOF RACK 49,5 KG). IN OFFROAD USE THE MAXIMUM LOAD CAPACITY OF THE ROOF RACK IS REDUCED BY 50%. LOADING MUST NOT TAKE PLACE SELECTIVELY, BUT MUST BE DISTRIBUTED EVENLY ON THE ROOF RACK INSTEAD. NO ONE-SIDED LOADING. THIS CAN HAVE A HUGE IMPACT ON THE DRIVING AND BRAKING PROPERTIES OF THE VEHICLE. THE LOAD TO BE TRANSPORTED MUST BE SECURELY LASHED USING