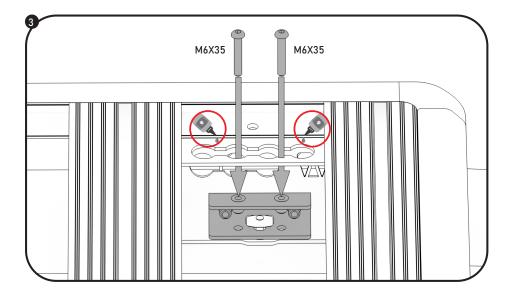

5

YOU

+ 3

 $\Box$ 

 $\langle \Box$ 

ASSEMBLY INSTRUCTIONS FIAT DUCATO L1H2

STAGE 2

ASSEMBLY INSTRUCTIONS FIAT DUCATO L1H2 20