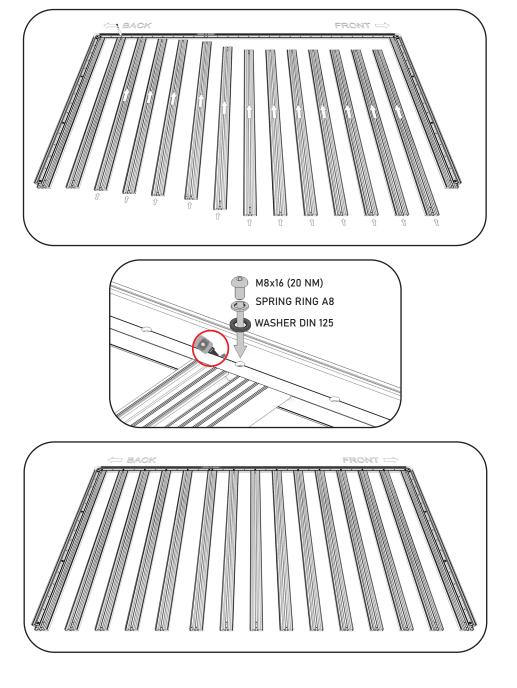

SPECTING ALL ATTACHMENTS BEFORE USAGE AND CHECKING THE PRODUCTS FOR ADJUSTMENTS, WEAR AND DAMAGE ON A REGULAR BASIS. CONSEQUENTLY, IT IS MANDATORY TO READ AND COMPREHEND ALL PROVIDED INSTRUCTIONS AND SAFETY PRECAUTIONS ACCOMPANYING YOUR VICKYWOOD PRODUCT BEFORE INSTALLATION OR USE. IF YOU ENCOUNTER DIFFICULTIES IN UNDERSTANDING THE PROCEDURES OR LACK MECHANICAL EXPERTISE, IT IS HIGHLY RECOMMENDED TO ENLIST THE SERVICES OF A PROFESSIONAL INSTALLER OR OTHER QUALIFIED INDIVIDUAL.

**IMPORTANT NOTE:** VICKYWOOD WILL NOT ASSUME RESPONSIBILITY FOR ANY DAMAGES RESULTING FROM FAILURE TO ADHERE TO THESE INSTALLATION. INSTRUCTIONS. FEEL FREE TO CONTACT US SHOULD YOU HAVE ANY QUERIES REGARDING THE INSTALLATION OF THIS PRODUCT.







5

YOU

+ 3













 $\Box$ 



 $\langle \Box$ 















ASSEMBLY INSTRUCTIONS FIAT DUCATO L1H2

STAGE 2







ASSEMBLY INSTRUCTIONS FIAT DUCATO L1H2 20

STAGE 3













ASSEMBLY INSTRUCTIONS FIAT DUCATO L1H2

24











STAGE 3

ASSEMBLY INSTRUCTIONS FIAT DUCATO L1H2

FINISHED



NOTES:

## ASSEMBLY INSTRUCTIONS FIAT DUCATO L1H2

### LOADING AND WEIGHT DISTRIBUTION

IN PRINCIPLE, THE ROOF LOAD OF THE VEHICLE MANUFACTURER APPLIES AND MUST NOT BE EXCEEDED (INCLUDING THE WEIGHT OF THE ROOF RACK 49,5 KG). IN OFFROAD USE THE MAXIMUM LOAD CAPACITY OF THE ROOF RACK IS REDUCED BY 50%. LOADING MUST NOT TAKE PLACE SELECTIVELY, BUT MUST BE DISTRIBUTED EVENLY ON THE ROOF RACK INSTEAD. NO ONE-SIDED LOADING. THIS CAN HAVE A HUGE IMPACT ON THE DRIVING AND BRAKING PROPERTIES OF THE VEHICLE. THE LOAD TO BE TRANSPORTED MUST BE SECURELY LASHED USING AP