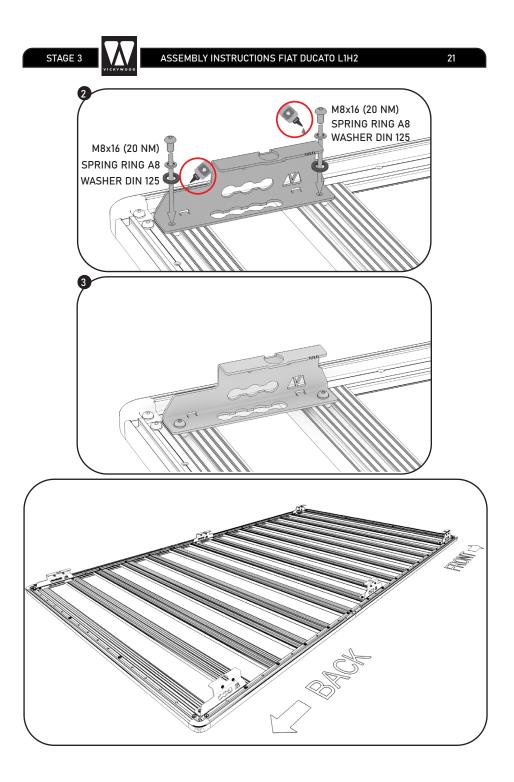

IS. CONSEQUENTLY, IT IS MANDATORY TO READ AND COMPREHEND ALL PROVIDED INSTRUCTIONS AND SAFETY PRECAUTIONS ACCOMPANYING YOUR VICKYWOOD PRODUCT BEFORE INSTALLATION OR USE. IF YOU ENCOUNTER DIFFICULTIES IN UNDERSTANDING THE PROCEDURES OR LACK MECHANICAL EXPERTISE, IT IS HIGHLY RECOMMENDED TO ENLIST THE SERVICES OF A PROFESSIONAL INSTALLER OR OTHER QUALIFIED INDIVIDUAL.

**IMPORTANT NOTE:** VICKYWOOD WILL NOT ASSUME RESPONSIBILITY FOR ANY DAMAGES RESULTING FROM FAILURE TO ADHERE TO THESE INSTALLATION. INSTRUCTIONS. FEEL FREE TO CONTACT US SHOULD YOU HAVE ANY QUERIES REGARDING THE INSTALLATION OF THIS PRODUCT.







5

YOU

+ 3













 $\Box$ 



 $\langle \Box$ 















ASSEMBLY INSTRUCTIONS FIAT DUCATO L1H2

STAGE 2







ASSEMBLY INSTRUCTIONS FIAT DUCATO L1H2 20

STAGE 3













ASSEMBLY INSTRUCTIONS FIAT DUCATO L1H2

24











STAGE 3

ASSEMBLY INSTRUCTIONS FIAT DUCATO L1H2

FINISHED



NOTES:

## ASSEMBLY INSTRUCTIONS FIAT DUCATO L1H2

### LOADING AND WEIGHT DISTRIBUTION

IN PRINCIPLE, THE ROOF LOAD OF THE VEHICLE MANUFACTURER APPLIES AND MUST NOT BE EXCEEDED (INCLUDING THE WEIGHT OF THE ROOF RACK 49,5 KG). IN OFFROAD USE THE MAXIMUM LOAD CAPACITY OF THE ROOF RACK IS REDUCED BY 50%. LOADING MUST NOT TAKE PLACE SELECTIVELY, BUT MUST BE DISTRIBUTED EVENLY ON THE ROOF RACK INSTEAD. NO ONE-SIDED LOADING. THIS CAN HAVE A HUGE IMPACT ON THE DRIVING AND BRAKING PROPERTIES OF THE VEHICLE. THE LOAD TO BE TRANSPORTED MUST BE SECURELY LASHED USING APPROVED TENSIONING DEVICES.







## USAGE AND IMPORTANT INFORMATION

- BE AWARE OF THE CHANGED VEHICLE HEIGHT
-