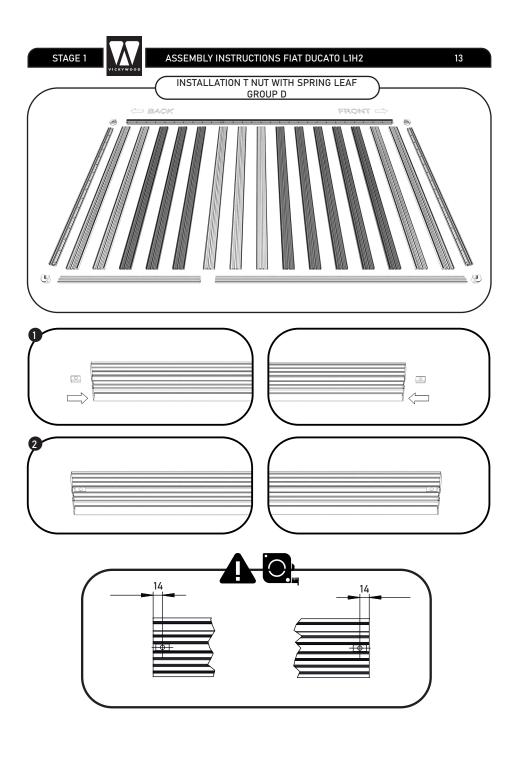

UGHLY INSPECTING ALL ATTACHMENTS BEFORE USAGE AND CHECKING THE PRODUCTS FOR ADJUSTMENTS, WEAR AND DAMAGE ON A REGULAR BASIS. CONSEQUENTLY, IT IS MANDATORY TO READ AND COMPREHEND ALL PROVIDED INSTRUCTIONS AND SAFETY PRECAUTIONS ACCOMPANYING YOUR VICKYWOOD PRODUCT BEFORE INSTALLATION OR USE. IF YOU ENCOUNTER DIFFICULTIES IN UNDERSTANDING THE PROCEDURES OR LACK MECHANICAL EXPERTISE, IT IS HIGHLY RECOMMENDED TO ENLIST THE SERVICES OF A PROFESSIONAL INSTALLER OR OTHER QUALIFIED INDIVIDUAL.

**IMPORTANT NOTE:** VICKYWOOD WILL NOT ASSUME RESPONSIBILITY FOR ANY DAMAGES RESULTING FROM FAILURE TO ADHERE TO THESE INSTALLATION. INSTRUCTIONS. FEEL FREE TO CONTACT US SHOULD YOU HAVE ANY QUERIES REGARDING THE INSTALLATION OF THIS PRODUCT.







5

YOU

+ 3













 $\Box$ 



 $\langle \Box$ 















ASSEMBLY INSTRUCTIONS FIAT DUCATO L1H2

STAGE 2







ASSEMBLY INSTRUCTIONS FIAT DUCATO L1H2 20

STAGE 3













ASSEMBLY INSTRUCTIONS FIAT DUCATO L1H2

24











STAGE 3

ASSEMBLY INSTRUCTIONS FIAT DUCATO L1H2

FINISHED



NOTES:

## ASSEMBLY INSTRUCTIONS FIAT DUCATO L1H2

### LOADING AND WEIGHT DISTRIBUTION

IN PRINCIPLE, THE ROOF LOAD OF THE VEHICLE MANUFACTURER APPLIES AND MUST NOT BE EXCEEDED (INCLUDING THE WEIGHT OF THE ROOF RACK 49,5 KG). IN OFFROAD USE THE MAXIMUM LOAD CAPACITY OF THE ROOF RACK IS REDUCED BY 50%. LOADING MUST NOT TAKE PLACE SELECTIVELY, BUT MUST BE DISTRIBUTED EVENLY ON THE ROOF RACK INSTEAD. NO ONE-SIDED LOADING. THIS CAN HAVE A HUGE IMPACT ON THE DRIVING AND BRAKING PROPERTIES OF THE VEHICLE. THE LOAD TO BE TRANSPORTED MUST BE SECURELY LASHED