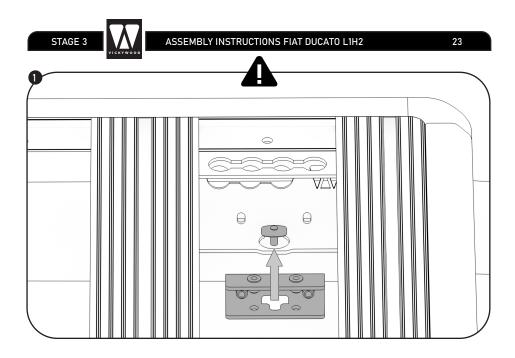

CONSEQUENTLY, IT IS MANDATORY TO READ AND COMPREHEND ALL PROVIDED INSTRUCTIONS AND SAFETY PRECAUTIONS ACCOMPANYING YOUR VICKYWOOD PRODUCT BEFORE INSTALLATION OR USE. IF YOU ENCOUNTER DIFFICULTIES IN UNDERSTANDING THE PROCEDURES OR LACK MECHANICAL EXPERTISE, IT IS HIGHLY RECOMMENDED TO ENLIST THE SERVICES OF A PROFESSIONAL INSTALLER OR OTHER QUALIFIED INDIVIDUAL.

**IMPORTANT NOTE:** VICKYWOOD WILL NOT ASSUME RESPONSIBILITY FOR ANY DAMAGES RESULTING FROM FAILURE TO ADHERE TO THESE INSTALLATION. INSTRUCTIONS. FEEL FREE TO CONTACT US SHOULD YOU HAVE ANY QUERIES REGARDING THE INSTALLATION OF THIS PRODUCT.







5

YOU

+ 3













 $\Box$ 



 $\langle \Box$ 















ASSEMBLY INSTRUCTIONS FIAT DUCATO L1H2

STAGE 2







ASSEMBLY INSTRUCTIONS FIAT DUCATO L1H2 20

STAGE 3













ASSEMBLY INSTRUCTIONS FIAT DUCATO L1H2

24











STAGE 3

ASSEMBLY INSTRUCTIONS FIAT DUCATO L1H2

FINISHED



NOTES:

## ASSEMBLY INSTRUCTIONS FIAT DUCATO L1H2

### LOADING AND WEIGHT DISTRIBUTION

IN PRINCIPLE, THE ROOF LOAD OF THE VEHICLE MANUFACTURER APPLIES AND MUST NOT BE EXCEEDED (INCLUDING THE WEIGHT OF THE ROOF RACK 49,5 KG). IN OFFROAD USE THE MAXIMUM LOAD CAPACITY OF THE ROOF RACK IS REDUCED BY 50%. LOADING MUST NOT TAKE PLACE SELECTIVELY, BUT MUST BE DISTRIBUTED EVENLY ON THE ROOF RACK INSTEAD. NO ONE-SIDED LOADING. THIS CAN HAVE A HUGE IMPACT ON THE DRIVING AND BRAKING PROPERTIES OF THE VEHICLE. THE LOAD TO BE TRANSPORTED MUST BE SECURELY LASHED USING APPROVED TENSIONING DEVICES.







## USAGE AND IMPORTANT INFORMATION

- BE AWARE OF THE CHANGED VEHICLE HEIGHT
- RECO