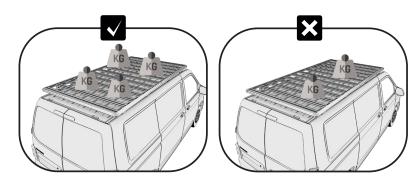

### LOADING AND WEIGHT DISTRIBUTION

IN PRINCIPLE, THE ROOF LOAD OF THE VEHICLE MANUFACTURER APPLIES AND MUST NOT BE EXCEEDED (INCLUDING THE WEIGHT OF THE ROOF RACK 49,5 KG). IN OFFROAD USE THE MAXIMUM LOAD CAPACITY OF THE ROOF RACK IS REDUCED BY 50%. LOADING MUST NOT TAKE PLACE SELECTIVELY, BUT MUST BE DISTRIBUTED EVENLY ON THE ROOF RACK INSTEAD. NO ONE-SIDED LOADING. THIS CAN HAVE A HUGE IMPACT ON THE DRIVING AND BRAKING PROPERTIES OF THE VEHICLE. THE LOAD TO BE TRANSPORTED MUST BE SECURELY LASHED USING APPROVED TENSIONING DEVICES.