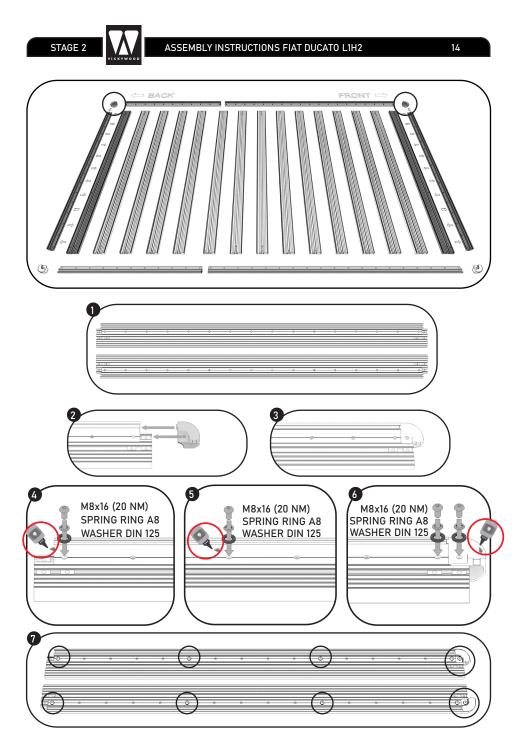

5

YOU

+ 3

 $\Box$ 

 $\langle \Box$ 

ASSEMBLY INSTRUCTIONS FIAT DUCATO L1H2

STAGE 2

ASSEMBLY INSTRUCTIONS FIAT DUCATO L1H2 20