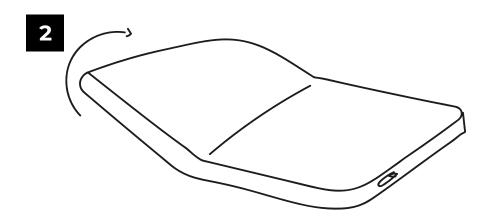

# DISMANTLING / ABBAU

VARIATION 1 - Keep mattress inside of roof tent after folding like shown on number 2.

Fully open the cap by turning counter-clockwise and keep valve at deflating position.

Rotate the valve to deflate