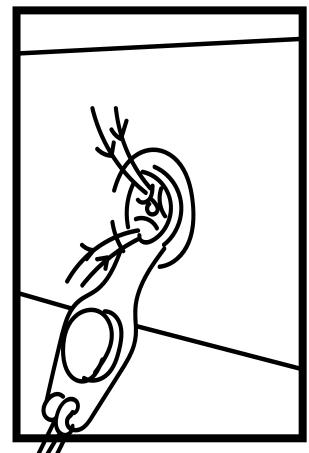

# ASSEMBLY / AUFBAU

To obtain softness, open the cap to release air until the mattress has reached the desired firmness.

Rotate the valve to inflate

The inflate side (Air can only get in)