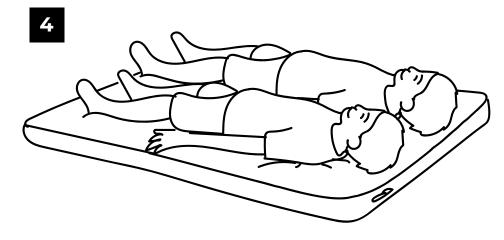

# DISMANTLING / ABBAU

VARIATION 1 - Keep mattress inside of roof tent after folding like shown on number 2.

Fully open the cap by turning counter-clockwise and keep valve at deflating position.

Rotate the valve to deflate