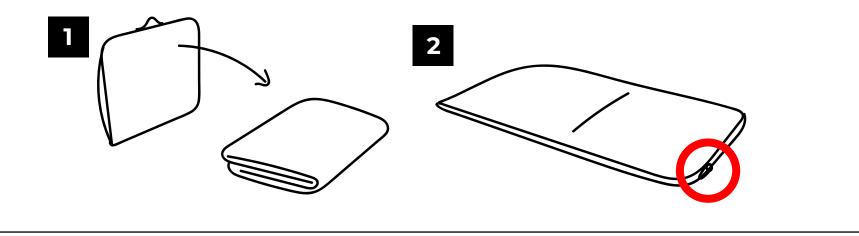

# DISMANTLING / ABBAU

VARIATION 1 - Keep mattress inside of roof tent after folding like shown on number 2.

Fully open the cap by turning counter-clockwise and keep valve at deflating position.

Rotate the valve to deflate

The deflate side (Air can only get out)

VARIATION 2 - Take the mattress out of roof tent, roll it up and store it somewhere else.