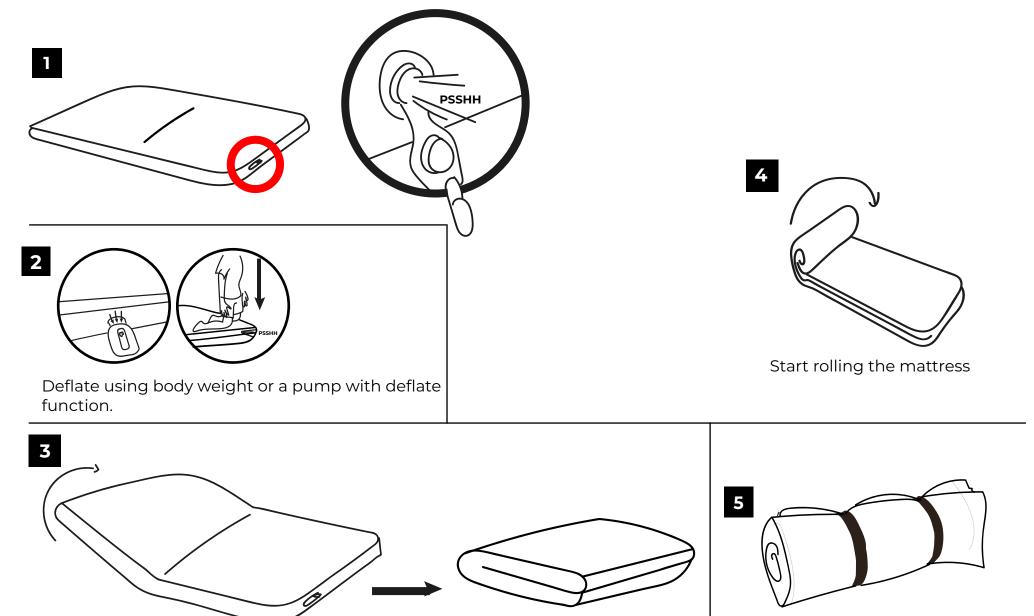

# ASSEMBLY / AUFBAU

To obtain softness, open the cap to release air until the mattress has reached the desired firmness.

Rotate the valve to inflate

The inflate side (Air can only get in)

# DISMANTLING / ABBAU

VARIATION 1 - Keep mattress inside of roof tent after folding like shown on number 2.

Fully open the cap by turning counter-clockwise and keep valve at deflating position.

Rotate the valve to deflate

The deflate side (Air can only get out)

VARIATION 2 - Take the mattress out of roof tent, roll it up and store it somewhere else.