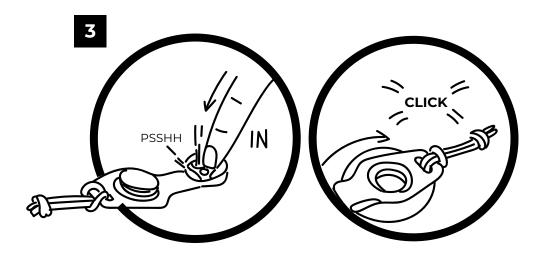

# ASSEMBLY / AUFBAU

To obtain softness, open the cap to release air until the mattress has reached the desired firmness.

Rotate the valve to inflate

The inflate side (Air can only get in)

# DISMANTLING / ABBAU

VARIATION 1 - Keep mattress inside of roof tent after folding like shown on number 2.

Fully open the cap by turning counter-clockwise and keep valve at deflating position.

Rotate the valve to deflate

The deflate side (Air can only get out)

VARIATION 2 - Take the mattress out of roof tent, roll it up and store it somewhere else.