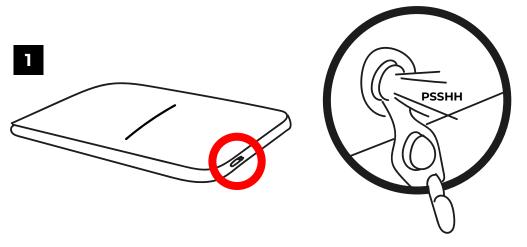

# ASSEMBLY / AUFBAU

To obtain softness, open the cap to release air until the mattress has reached the desired firmness.

Rotate the valve to inflate

The inflate side (Air can only get in)