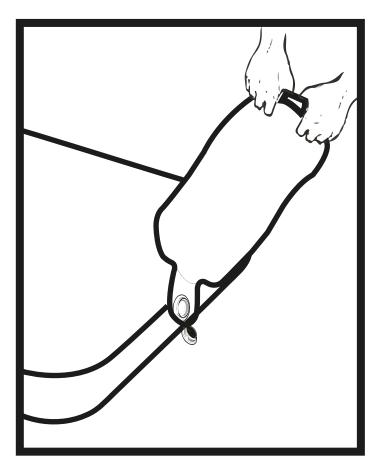

# DISMANTLING / ABBAU

VARIATION 1 - Keep mattress inside of roof tent after folding like shown on number 2.

Fully open the cap by turning counter-clockwise and keep valve at deflating position.

Rotate the valve to deflate

The deflate side (Air can only get out)

VARIATION 2 - Take the mattress out of roof tent, roll it up and store it somewhere else.